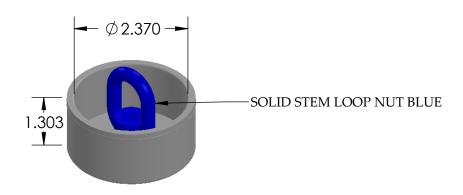

| REV | CHANGE               | DATE     |  |  |  |
|-----|----------------------|----------|--|--|--|
| В   | IMAGE<br>ENHANCEMENT | 11/02/15 |  |  |  |

|                                                                                                                                                                                    |           |         | UNLESS OTHERWISE SPECIFIED:                                                                                                             |           | NAME   | DATE     |        |                      | © CAL AM |              |  |
|------------------------------------------------------------------------------------------------------------------------------------------------------------------------------------|-----------|---------|-----------------------------------------------------------------------------------------------------------------------------------------|-----------|--------|----------|--------|----------------------|----------|--------------|--|
| PROPRIETARY AND CONFIDENTIAL THE INFORMATION CONTAINED IN THIS DRAWING IS THE SOLE PROPERTY OF CALAM MFG. ANY REPRODUCTION IN PART OR AS A WHOLE WITHOUT THE WRITTEN PERMISSION OF |           |         | TOLERANCES: FRACTIONAL: ±1/64 ANGULAR: 0.125° TWO PLACE DECIMAL ±0.010 THREE PLACE DECIMAL ±0.005  INTERPRET GEOMETRIC TOLERANCING PER: | DRAWN     | HUIZAR | 06/02/14 | TITLE: |                      |          |              |  |
|                                                                                                                                                                                    |           |         |                                                                                                                                         | CHECKED   | F.GRO  | 06/02/14 |        |                      |          |              |  |
|                                                                                                                                                                                    |           |         |                                                                                                                                         | ENG APPR. |        |          |        |                      |          |              |  |
|                                                                                                                                                                                    |           |         |                                                                                                                                         | MFG APPR. |        |          |        | 2" RISER CAPS        |          |              |  |
|                                                                                                                                                                                    |           |         |                                                                                                                                         | Q.A.      |        |          |        |                      |          |              |  |
|                                                                                                                                                                                    |           |         |                                                                                                                                         | COMMENTS: |        |          |        |                      |          |              |  |
|                                                                                                                                                                                    |           |         | GRAY PVC                                                                                                                                |           |        |          | DW     | DWG. NO.<br>2042-020 |          | REV          |  |
|                                                                                                                                                                                    | NEXT ASSY | USED ON | FINISH                                                                                                                                  |           |        |          | Α      | 2042-020             |          | В            |  |
| CALAM MFG. IS PROHIBITED.                                                                                                                                                          | APPLIC    | CATION  | DO NOT SCALE DRAWING                                                                                                                    |           |        | SCALE:   |        | WEIGHT:              | SHE      | SHEET 1 OF 1 |  |
| 5                                                                                                                                                                                  | 4         |         | 3                                                                                                                                       |           |        | 2        |        |                      |          | 1            |  |