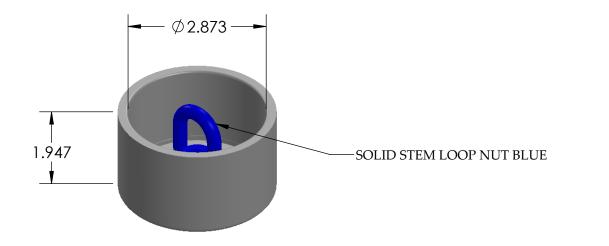

| REV | CHANGE               | DATE     |  |  |  |
|-----|----------------------|----------|--|--|--|
| В   | IMAGE<br>ENHANCEMENT | 11/02/15 |  |  |  |

|                                                                                                                                                                                                   |             |         | UNLESS OTHERWISE SPECIFIED:                                                                                                                               |           | NAME   | DATE     |                                    |          | CAL AM  |              |  |
|---------------------------------------------------------------------------------------------------------------------------------------------------------------------------------------------------|-------------|---------|-----------------------------------------------------------------------------------------------------------------------------------------------------------|-----------|--------|----------|------------------------------------|----------|---------|--------------|--|
| PROPRIETARY AND CONFIDENTIAL<br>THE INFORMATION CONTAINED IN THIS<br>DRAWING IS THE SOLE PROPERTY OF<br>CALAM MFG. ANY<br>REPRODUCTION IN PART OR AS A WHOLE<br>WITHOUT THE WRITTEN PERMISSION OF |             |         | TOLERANCES:<br>FRACTIONAL: ± 1/64<br>ANGULAR: 0.125°<br>TWO PLACE DECIMAL ±0.010<br>THREE PLACE DECIMAL ±0.005<br>INTERPRET GEOMETRIC<br>TOLERANCING PEP: | DRAWN     | HUIZAR | 06/02/14 |                                    |          |         | NG           |  |
|                                                                                                                                                                                                   |             |         |                                                                                                                                                           | CHECKED   | F.GRO  | 06/02/14 | TITLE:<br>2 1/2" RISER CAPS        |          |         |              |  |
|                                                                                                                                                                                                   |             |         |                                                                                                                                                           | ENG APPR. |        |          |                                    |          |         |              |  |
|                                                                                                                                                                                                   |             |         |                                                                                                                                                           | MFG APPR. |        |          |                                    |          | CAP5    |              |  |
|                                                                                                                                                                                                   |             |         |                                                                                                                                                           | Q.A.      |        |          |                                    |          |         |              |  |
|                                                                                                                                                                                                   |             |         |                                                                                                                                                           | COMMENTS: |        |          |                                    |          |         |              |  |
|                                                                                                                                                                                                   |             |         | GRAY PVC                                                                                                                                                  |           |        |          | SIZE DWG. NO.<br><b>A</b> 2042-025 |          |         | REV          |  |
|                                                                                                                                                                                                   | NEXT ASSY   | USED ON | FINISH                                                                                                                                                    | _         |        |          | A                                  | 2042-025 |         | В            |  |
| CALAM MFG. IS<br>PROHIBITED.                                                                                                                                                                      | APPLICATION |         | DO NOT SCALE DRAWING                                                                                                                                      |           |        |          | SCALE:                             |          | WEIGHT: | SHEET 1 OF 1 |  |
| 5                                                                                                                                                                                                 | 4           |         | 3                                                                                                                                                         |           |        | 2        |                                    |          |         | 1            |  |