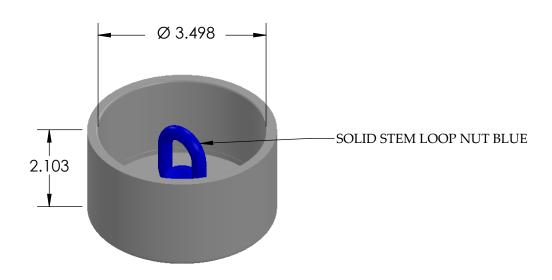

| REV | CHANGE               | DATE     |
|-----|----------------------|----------|
| В   | IMAGE<br>ENHANCEMENT | 11/02/15 |

|                                                                                                                                                                                    |           |         | UNLESS OTHERWISE SPECIFIED:                                                                                            |           | NAME   | DATE     |               | CAL AM                |                     |              |     |  |
|------------------------------------------------------------------------------------------------------------------------------------------------------------------------------------|-----------|---------|------------------------------------------------------------------------------------------------------------------------|-----------|--------|----------|---------------|-----------------------|---------------------|--------------|-----|--|
| PROPRIETARY AND CONFIDENTIAL THE INFORMATION CONTAINED IN THIS DRAWING IS THE SOLE PROPERTY OF CALAM MFG. ANY REPRODUCTION IN PART OR AS A WHOLE WITHOUT THE WRITTEN PERMISSION OF |           |         | TOLERANCES: FRACTIONAL: ±1/64 ANGULAR: 0.125° TWO PLACE DECIMAL ±0.010 THREE PLACE DECIMAL ±0.005  INTERPRET GEOMETRIC | DRAWN     | HUIZAR | 06/02/14 | MANUFACTURING |                       |                     |              |     |  |
|                                                                                                                                                                                    |           |         |                                                                                                                        | CHECKED   | F.GRO  | 06/02/14 | TITLE:        | TITLE:  3" RISER CAPS |                     |              |     |  |
|                                                                                                                                                                                    |           |         |                                                                                                                        | ENG APPR. |        |          |               |                       |                     |              |     |  |
|                                                                                                                                                                                    |           |         |                                                                                                                        | MFG APPR. |        |          |               |                       |                     |              |     |  |
|                                                                                                                                                                                    |           |         |                                                                                                                        | Q.A.      |        |          |               |                       |                     |              |     |  |
|                                                                                                                                                                                    |           |         |                                                                                                                        | COMMENTS: |        |          | 1             |                       |                     |              |     |  |
|                                                                                                                                                                                    |           |         | GRAY PVC                                                                                                               |           |        | SIZE     |               | DWC                   | WG. NO.<br>2042-030 |              | REV |  |
|                                                                                                                                                                                    | NEXT ASSY | USED ON | FINISH                                                                                                                 |           |        |          | Α             |                       | 2042-030            |              | В   |  |
| CALAM MFG. IS<br>PROHIBITED.                                                                                                                                                       | APPLIC    | CATION  | DO NOT SCALE DRAWING                                                                                                   |           |        | SCALE:   |               | WEIGHT:               |                     | SHEET 1 OF 1 |     |  |
| 5                                                                                                                                                                                  | 4         |         | 3                                                                                                                      |           |        | 2        |               |                       |                     | 1            |     |  |