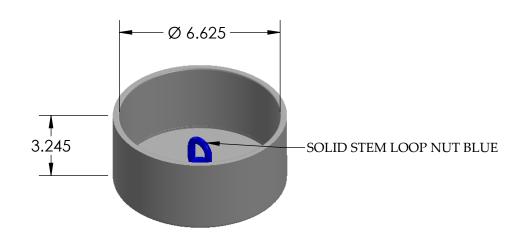

| REV | CHANGE               | DATE     |  |  |  |
|-----|----------------------|----------|--|--|--|
| В   | IMAGE<br>ENHANCEMENT | 11/02/15 |  |  |  |



|                                                                                                                                                                                    |           |         | UNLESS OTHERWISE SPECIFIED:                                                                                                             |           | NAME   | DATE     |        |                       | CAL     | Δ   |           |
|------------------------------------------------------------------------------------------------------------------------------------------------------------------------------------|-----------|---------|-----------------------------------------------------------------------------------------------------------------------------------------|-----------|--------