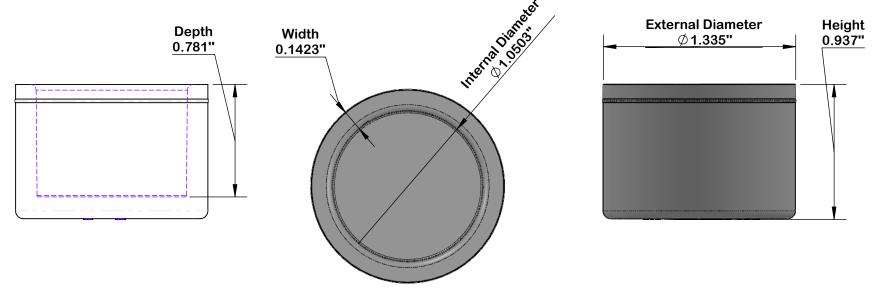

## 3/4" CAPS PVC SCH 40 SPEC SHEET

DIMENSIONS ARE IN INCHES TOLERANCES: ± .010 "

COLOR: GRAY

Part #:

2046-007

MATERIAL:

**PVC (GRAY)**