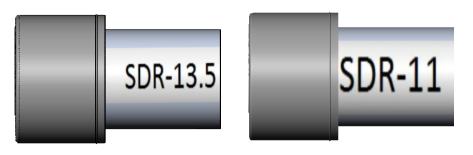

## **CONDUIT COMPATIBILITY SDR - 9 SDR - 11 SDR - 13.5 SDR - 17** TC - 7 SCH. - 40 **SCH. - 80**

## **Conduit in Cap demonstration**

http://calam.net