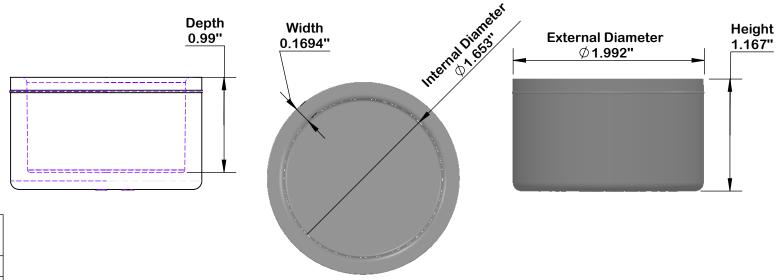

## 1 1/4" CAPS PVC SCH 40 SPEC SHEET

2046-012

DIMENSIONS ARE IN INCHES TOLERANCES: ± .010 "

COLOR: GRAY

MATERIAL:

**PVC (GRAY)**