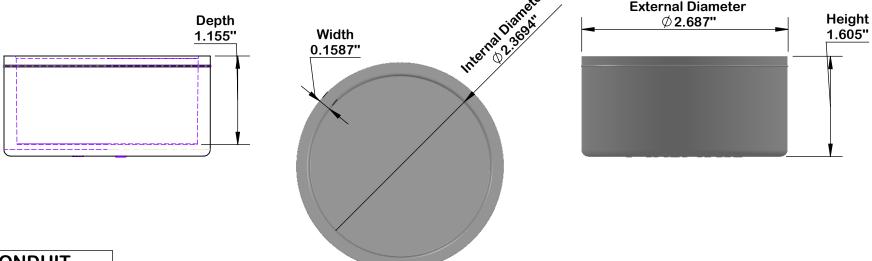

## 2" CAPS PVC SCH 40 SPEC SHEET

DIMENSIONS ARE IN INCHES TOLERANCES: ± .010 "

COLOR: GRAY

Part #:

2046-020

MATERIAL:

**PVC (GRAY)**