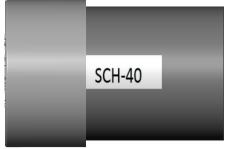

## CONDUIT COMPATIBILITY SCH. - 40 SCH. - 80 TC - 7 SDR - 9 SDR - 11 SDR - 13.5 SDR - 15.5 SDR - 17

## **Conduit in Cap demonstration**

http://calam.net