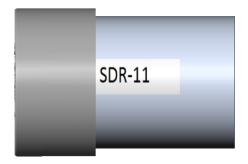

## CONDUIT COMPATIBILITY SCH. - 40 SCH. - 80 TC - 7 SDR - 9 SDR - 11 SDR - 13.5 SDR - 15.5 SDR - 17

## **Conduit in Cap demonstration**

http://calam.net