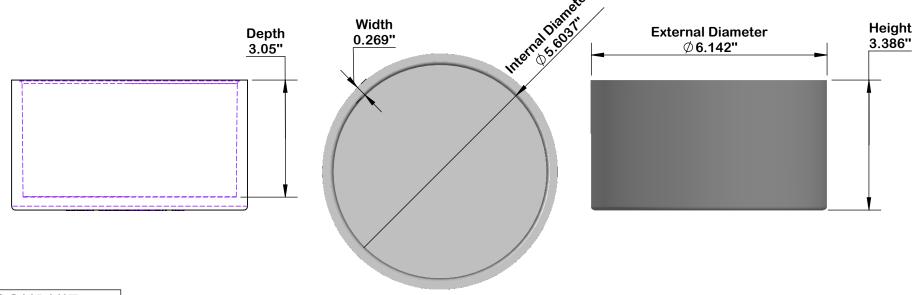

## 5" CAPS PVC SCH 40 SPEC SHEET

DIMENSIONS ARE IN INCHES TOLERANCES: ± .010 "

COLOR: GRAY

Part #:

2046-050

MATERIAL:

**PVC (GRAY)**