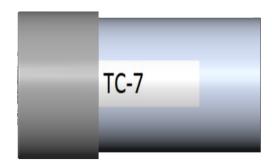

## CONDUIT COMPATIBILITY SCH. - 40 SCH. - 80 TC - 7 SDR - 9 SDR - 11 SDR - 13.5 SDR - 15.5 SDR - 17

## **Conduit in Cap demonstration**

http://calam.net