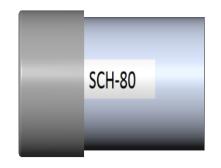

## **CONDUIT COMPATIBILITY** SCH. - 40 SCH. - 80 TC - 7 **SDR - 9 SDR - 11 SDR - 13.5 SDR - 15.5 SDR - 17**

## **Conduit in Cap demonstration**

http://calam.net