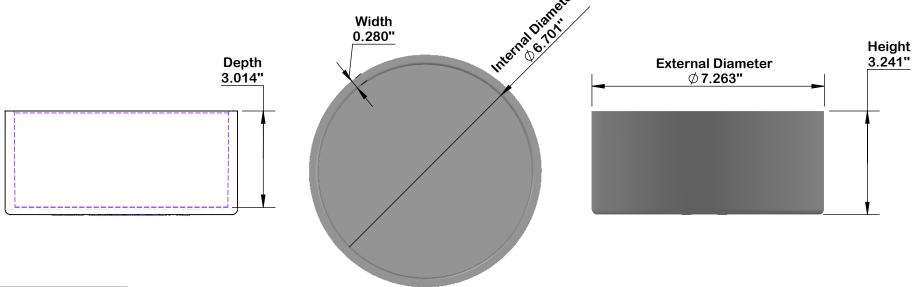

## 6" CAPS PVC SCH 40 SPEC SHEET

DIMENSIONS ARE IN INCHES TOLERANCES: ± .010 "

COLOR: GRAY

Part #:

2046-060

MATERIAL:

**PVC (GRAY)**