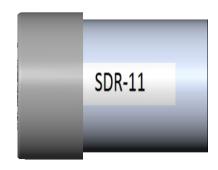

## **CONDUIT COMPATIBILITY** SCH. - 40 SCH. - 80 TC - 7 **SDR - 9 SDR - 11 SDR - 13.5 SDR - 15.5 SDR - 17**

## **Conduit in Cap demonstration**

http://calam.net