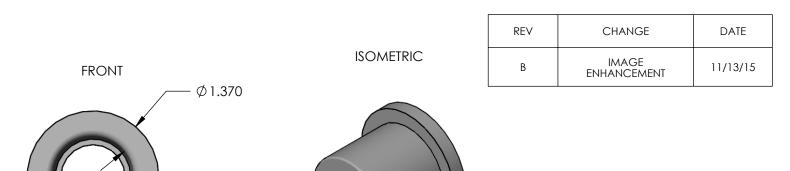

| PROPRIETARY AND CONFIDENTIAL  THE INFORMATION CONTAINED IN THIS DRAWING IS THE SOLE PROPERTY OF CALAM MFG. ANY REPRODUCTION IN PART OR AS A WHOLE WITHOUT THE WRITTEN PERMISSION OF CALAM MFG. IS PROHIBITED. | APPLICATION |         | DO NOT SCALE DRAWING                                                                                                       |           |        |          | SCALE:                              |    | WEIGHT:  | SHEE | T 1 OF 1 |
|---------------------------------------------------------------------------------------------------------------------------------------------------------------------------------------------------------------|-------------|---------|----------------------------------------------------------------------------------------------------------------------------|-----------|--------|----------|-------------------------------------|----|----------|------|----------|
|                                                                                                                                                                                                               | NEXT ASSY   | USED ON | FINISH                                                                                                                     | -         |        |          | Α                                   |    | 2048-105 |      | В        |
|                                                                                                                                                                                                               |             |         | MATERIAL<br>GRAY PVC                                                                                                       | COMMENTS: |        |          | SIZE DV                             | ۷G | G. NO.   |      | REV      |
|                                                                                                                                                                                                               |             |         | TOLERANCING PER:                                                                                                           |           |        |          |                                     |    |          |      |          |
|                                                                                                                                                                                                               |             |         | DIMENSIONS ARE IN INCHES TOLERANCES: FRACTIONAL: ±1/64 ANGULAR: 0.125* TWO PLACE DECIMAL ±0.010 THREE PLACE DECIMAL ±0.005 | Q.A.      |        |          |                                     |    |          |      |          |
|                                                                                                                                                                                                               |             |         |                                                                                                                            | MFG APPR. |        |          | TITLE:  3/4" X 1/2" REDUCER BUSHING |    |          |      |          |
|                                                                                                                                                                                                               |             |         |                                                                                                                            | ENG APPR. |        |          |                                     |    |          |      |          |
|                                                                                                                                                                                                               |             |         |                                                                                                                            | CHECKED   | F.GRO  | 06/02/14 |                                     |    |          |      |          |
|                                                                                                                                                                                                               |             |         |                                                                                                                            | DRAWN     | HUIZAR | 06/02/14 |                                     |    |          |      |          |
|                                                                                                                                                                                                               |             |         | UNLESS OTHERWISE SPECIFIED:                                                                                                |           | NAME   | DATE     |                                     |    | CALAA    | Л    |          |