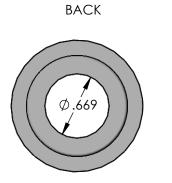

| PROPRIETARY AND CONFIDENTIAL  THE INFORMATION CONTAINED IN THIS DRAWING IS THE SOLE PROPERTY OF CALAM MFG. ANY REPRODUCTION IN PART OR AS A WHOLE WITHOUT THE WRITTEN PERMISSION OF CALAM MFG. IS PROHIBITED. | APPLICATION |         | DO NOT SCALE DRAWING                                                                                                       |           |        |          | SCALE:                              |    | WEIGHT:  | SHEE | T 1 OF 1 |
|---------------------------------------------------------------------------------------------------------------------------------------------------------------------------------------------------------------|-------------|---------|----------------------------------------------------------------------------------------------------------------------------|-----------|--------|----------|-------------------------------------|----|----------|------|----------|
|                                                                                                                                                                                                               | NEXT ASSY   | USED ON | FINISH                                                                                                                     | -         |        |          | Α                                   |    | 2048-105 |      | В        |
|                                                                                                                                                                                                               |             |         | MATERIAL<br>GRAY PVC                                                                                                       | COMMENTS: |        |          | SIZE DV                             | ۷G | G. NO.   |      | REV      |
|                                                                                                                                                                                                               |             |         | TOLERANCING PER:                                                                                                           |           |        |          |                                     |    |          |      |          |
|                                                                                                                                                                                                               |             |         | DIMENSIONS ARE IN INCHES TOLERANCES: FRACTIONAL: ±1/64 ANGULAR: 0.125* TWO PLACE DECIMAL ±0.010 THREE PLACE DECIMAL ±0.005 | Q.A.      |        |          |                                     |    |          |      |          |
|                                                                                                                                                                                                               |             |         |                                                                                                                            | MFG APPR. |        |          | TITLE:  3/4" X 1/2" REDUCER BUSHING |    |          |      |          |
|                                                                                                                                                                                                               |             |         |                                                                                                                            | ENG APPR. |        |          |                                     |    |          |      |          |
|                                                                                                                                                                                                               |             |         |                                                                                                                            | CHECKED   | F.GRO  | 06/02/14 |                                     |    |          |      |          |
|                                                                                                                                                                                                               |             |         |                                                                                                                            | DRAWN     | HUIZAR | 06/02/14 |                                     |    |          |      |          |
|                                                                                                                                                                                                               |             |         | UNLESS OTHERWISE SPECIFIED:                                                                                                |           | NAME   | DATE     |                                     |    | CALAA    | Л    |          |