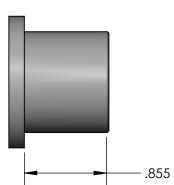

| PROPRIETARY AND CONFIDENTIAL  THE INFORMATION CONTAINED IN THIS DRAWING IS THE SOLE PROPERTY OF CALAM MFG. ANY REPRODUCTION IN PART OR AS A WHOLE WITHOUT THE WRITTEN PERMISSION OF CALAM MFG. IS PROHIBITED. | APPLICATION |         | DO NOT SCALE DRAWING                                                                                                       |           |        |          | SCALE:                              |    | WEIGHT:  | SHEE | T 1 OF 1 |
|---------------------------------------------------------------------------------------------------------------------------------------------------------------------------------------------------------------|-------------|---------|----------------------------------------------------------------------------------------------------------------------------|-----------|--------|----------|-------------------------------------|----|----------|------|----------|
|                                                                                                                                                                                                               | NEXT ASSY   | USED ON | FINISH                                                                                                                     | -         |        |          | Α                                   |    | 2048-105 |      | В        |
|                                                                                                                                                                                                               |             |         | MATERIAL<br>GRAY PVC                                                                                                       | COMMENTS: |        |          | SIZE DV                             | ۷G | G. NO.   |      | REV      |
|                                                                                                                                                                                                               |             |         | TOLERANCING PER:                                                                                                           |           |        |          |                                     |    |          |      |          |
|                                                                                                                                                                                                               |             |         | DIMENSIONS ARE IN INCHES TOLERANCES: FRACTIONAL: ±1/64 ANGULAR: 0.125* TWO PLACE DECIMAL ±0.010 THREE PLACE DECIMAL ±0.005 | Q.A.      |        |          |                                     |    |          |      |          |
|                                                                                                                                                                                                               |             |         |                                                                                                                            | MFG APPR. |        |          | TITLE:  3/4" X 1/2" REDUCER BUSHING |    |          |      |          |
|                                                                                                                                                                                                               |             |         |                                                                                                                            | ENG APPR. |        |          |                                     |    |          |      |          |
|                                                                                                                                                                                                               |             |         |                                                                                                                            | CHECKED   | F.GRO  | 06/02/14 |                                     |    |          |      |          |
|                                                                                                                                                                                                               |             |         |                                                                                                                            | DRAWN     | HUIZAR | 06/02/14 |                                     |    |          |      |          |
|                                                                                                                                                                                                               |             |         | UNLESS OTHERWISE SPECIFIED:                                                                                                |           | NAME   | DATE     |                                     |    | CALAA    | Л    |          |