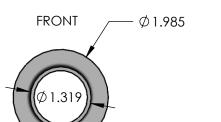

| REV | CHANGE               | DATE     |
|-----|----------------------|----------|
| В   | IMAGE<br>ENHANCEMENT | 11/13/15 |

BACK

| THE INFORMATION CONTAINED IN THIS DRAWING IS THE SOLE PROPERTY OF CALAM MFG. ANY REPRODUCTION IN PART OR AS A WHOLE WITHOUT THE WRITTEN PERMISSION OF CALAM MFG. IS PROHIBITED. | APPLICATION |         | DO NOT SCALE DRAWING                                                                              |                 |        |          | SCALE:                  | WEIGHT:              | SHE | SHEET 1 OF 1 |
|---------------------------------------------------------------------------------------------------------------------------------------------------------------------------------|-------------|---------|---------------------------------------------------------------------------------------------------|-----------------|--------|----------|-------------------------|----------------------|-----|--------------|
|                                                                                                                                                                                 | NEXT ASSY   | USED ON | FINISH                                                                                            |                 |        |          | Α                       | 1                    |     | D            |
|                                                                                                                                                                                 |             |         | MATERIAL<br>GRAY PVC                                                                              | COMMENTS.       |        |          |                         | DWG. NO.<br>2048-121 |     | REV<br>B     |
| PROPRIETARY AND CONFIDENTIAL                                                                                                                                                    |             |         | INTERPRET GEOMETRIC TOLERANCING PER:                                                              | Q.A.  COMMENTS: |        |          |                         |                      |     |              |
|                                                                                                                                                                                 |             |         | TOLERANCES: FRACTIONAL: ±1/64 ANGULAR: 0.125° TWO PLACE DECIMAL ±0.010 THREE PLACE DECIMAL ±0.005 | MFG APPR.       |        |          |                         |                      |     |              |
|                                                                                                                                                                                 |             |         |                                                                                                   | ENG APPR.       |        |          | 1 1/4" X 1" REDUCER BUS |                      |     | HING         |
|                                                                                                                                                                                 |             |         |                                                                                                   | CHECKED         | F.GRO  | 06/02/14 | TITLE:                  |                      |     |              |
|                                                                                                                                                                                 |             |         |                                                                                                   | DRAWN           | HUIZAR | 06/02/14 | CAL AM MANUFACTURING    |                      |     |              |
|                                                                                                                                                                                 |             |         | UNLESS OTHERWISE SPECIFIED:                                                                       |                 | NAME   | DATE     |                         |                      |     |              |