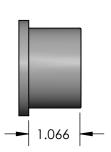

| REV | CHANGE               | DATE     |
|-----|----------------------|----------|
| В   | IMAGE<br>ENHANCEMENT | 11/13/15 |

BACK

| THE INFORMATION CONTAINED IN THIS DRAWING IS THE SOLE PROPERTY OF CALAM MFG. ANY REPRODUCTION IN PART OR AS A WHOLE WITHOUT THE WRITTEN PERMISSION OF CALAM MFG. IS PROHIBITED. | APPLICATION |         | DO NOT SCALE DRAWING                                                                              |                 |        |          | SCALE:                  | WEIGHT:              | SHE | SHEET 1 OF 1 |
|---------------------------------------------------------------------------------------------------------------------------------------------------------------------------------|-------------|---------|---------------------------------------------------------------------------------------------------|-----------------|--------|----------|-------------------------|----------------------|-----|--------------|
|                                                                                                                                                                                 | NEXT ASSY   | USED ON | FINISH                                                                                            |                 |        |          | Α                       | 1                    |     | D            |
|                                                                                                                                                                                 |             |         | MATERIAL<br>GRAY PVC                                                                              | COMMENTS.       |        |          |                         | DWG. NO.<br>2048-121 |     | REV<br>B     |
| PROPRIETARY AND CONFIDENTIAL                                                                                                                                                    |             |         | INTERPRET GEOMETRIC TOLERANCING PER:                                                              | Q.A.  COMMENTS: |        |          |                         |                      |     |              |
|                                                                                                                                                                                 |             |         | TOLERANCES: FRACTIONAL: ±1/64 ANGULAR: 0.125° TWO PLACE DECIMAL ±0.010 THREE PLACE DECIMAL ±0.005 | MFG APPR.       |        |          |                         |                      |     |              |
|                                                                                                                                                                                 |             |         |                                                                                                   | ENG APPR.       |        |          | 1 1/4" X 1" REDUCER BUS |                      |     | HING         |
|                                                                                                                                                                                 |             |         |                                                                                                   | CHECKED         | F.GRO  | 06/02/14 | TITLE:                  |                      |     |              |
|                                                                                                                                                                                 |             |         |                                                                                                   | DRAWN           | HUIZAR | 06/02/14 | CAL AM MANUFACTURING    |                      |     |              |
|                                                                                                                                                                                 |             |         | UNLESS OTHERWISE SPECIFIED:                                                                       |                 | NAME   | DATE     |                         |                      |     |              |