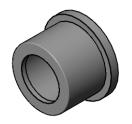

| REV | CHANGE               | DATE     |
|-----|----------------------|----------|
| В   | IMAGE<br>ENHANCEMENT | 11/13/15 |

BACK

| THE INFORMATION CONTAINED IN THIS DRAWING IS THE SOLE PROPERTY OF CALAM MFG. ANY REPRODUCTION IN PART OR AS A WHOLE WITHOUT THE WRITTEN PERMISSION OF CALAM MFG. IS PROHIBITED. | APPLICATION |         | DO NOT SCALE DRAWING                                                                              |                 |        |          | SCALE:                  | WEIGHT:              | SHE | SHEET 1 OF 1 |
|---------------------------------------------------------------------------------------------------------------------------------------------------------------------------------|-------------|---------|---------------------------------------------------------------------------------------------------|-----------------|--------|----------|-------------------------|----------------------|-----|--------------|
|                                                                                                                                                                                 | NEXT ASSY   | USED ON | FINISH                                                                                            |                 |        |          | Α                       | 1                    |     | D            |
|                                                                                                                                                                                 |             |         | MATERIAL<br>GRAY PVC                                                                              | COMMENTS.       |        |          |                         | DWG. NO.<br>2048-121 |     | REV<br>B     |
| PROPRIETARY AND CONFIDENTIAL                                                                                                                                                    |             |         | INTERPRET GEOMETRIC TOLERANCING PER:                                                              | Q.A.  COMMENTS: |        |          |                         |                      |     |              |
|                                                                                                                                                                                 |             |         | TOLERANCES: FRACTIONAL: ±1/64 ANGULAR: 0.125° TWO PLACE DECIMAL ±0.010 THREE PLACE DECIMAL ±0.005 | MFG APPR.       |        |          |                         |                      |     |              |
|                                                                                                                                                                                 |             |         |                                                                                                   | ENG APPR.       |        |          | 1 1/4" X 1" REDUCER BUS |                      |     | HING         |
|                                                                                                                                                                                 |             |         |                                                                                                   | CHECKED         | F.GRO  | 06/02/14 | TITLE:                  |                      |     |              |
|                                                                                                                                                                                 |             |         |                                                                                                   | DRAWN           | HUIZAR | 06/02/14 | CAL AM MANUFACTURING    |                      |     |              |
|                                                                                                                                                                                 |             |         | UNLESS OTHERWISE SPECIFIED:                                                                       |                 | NAME   | DATE     |                         |                      |     |              |