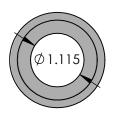

| REV | CHANGE               | DATE     |
|-----|----------------------|----------|
| В   | IMAGE<br>ENHANCEMENT | 11/13/15 |

BACK

| THE INFORMATION CONTAINED IN THIS DRAWING IS THE SOLE PROPERTY OF CALAM MFG. ANY REPRODUCTION IN PART OR AS A WHOLE WITHOUT THE WRITTEN PERMISSION OF CALAM MFG. IS PROHIBITED. | APPLICATION |         | DO NOT SCALE DRAWING                                                                              |                 |        |          | SCALE:                  | WEIGHT:              | SHE | SHEET 1 OF 1 |
|---------------------------------------------------------------------------------------------------------------------------------------------------------------------------------|-------------|---------|---------------------------------------------------------------------------------------------------|-----------------|--------|----------|-------------------------|----------------------|-----|--------------|
|                                                                                                                                                                                 | NEXT ASSY   | USED ON | FINISH                                                                                            |                 |        |          | Α                       | 1                    |     | D            |
|                                                                                                                                                                                 |             |         | MATERIAL<br>GRAY PVC                                                                              | COMMENTS.       |        |          |                         | DWG. NO.<br>2048-121 |     | REV<br>B     |
| PROPRIETARY AND CONFIDENTIAL                                                                                                                                                    |             |         | INTERPRET GEOMETRIC TOLERANCING PER:                                                              | Q.A.  COMMENTS: |        |          |                         |                      |     |              |
|                                                                                                                                                                                 |             |         | TOLERANCES: FRACTIONAL: ±1/64 ANGULAR: 0.125° TWO PLACE DECIMAL ±0.010 THREE PLACE DECIMAL ±0.005 | MFG APPR.       |        |          |                         |                      |     |              |
|                                                                                                                                                                                 |             |         |                                                                                                   | ENG APPR.       |        |          | 1 1/4" X 1" REDUCER BUS |                      |     | HING         |
|                                                                                                                                                                                 |             |         |                                                                                                   | CHECKED         | F.GRO  | 06/02/14 | TITLE:                  |                      |     |              |
|                                                                                                                                                                                 |             |         |                                                                                                   | DRAWN           | HUIZAR | 06/02/14 | CAL AM MANUFACTURING    |                      |     |              |
|                                                                                                                                                                                 |             |         | UNLESS OTHERWISE SPECIFIED:                                                                       |                 | NAME   | DATE     |                         |                      |     |              |