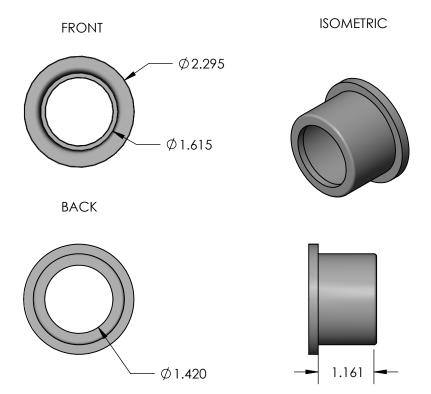

|   |                                                                                                                                                                                    |             |         | UNLESS OTHERWISE SPECIFIED:                                               |           | NAME   | DATE     |        | CAL AM   |                |                    |  |  |
|---|------------------------------------------------------------------------------------------------------------------------------------------------------------------------------------|-------------|---------|---------------------------------------------------------------------------|-----------|--------|----------|--------|----------|----------------|--------------------|--|--|
|   |                                                                                                                                                                                    |             |         | TOLERANCES:                                                               | DRAWN     | HUIZAR | 06/02/14 |        |          | <b>∏</b><br>IG |                    |  |  |
|   |                                                                                                                                                                                    |             |         |                                                                           | CHECKED   | F.GRO  | 06/02/14 | TITLE: | TITLE:   |                |                    |  |  |
|   |                                                                                                                                                                                    |             |         | THREE PLACE DECIMAL ±0.010 THREE PLACE DECIMAL ±0.005 INTERPRET GEOMETRIC | ENG APPR. |        |          | 1 1    | /O'' V 1 | יבם פו         | ED BLICLINIC       |  |  |
|   |                                                                                                                                                                                    |             |         |                                                                           | MFG APPR. |        |          | 1 1/   | /2 X I   | 1/4 KEDUC      | 4" REDUCER BUSHING |  |  |
|   |                                                                                                                                                                                    |             |         |                                                                           | Q.A.      |        |          |        |          |                |                    |  |  |
|   | PROPRIETARY AND CONFIDENTIAL THE INFORMATION CONTAINED IN THIS DRAWING IS THE SOLE PROPERTY OF CALAM MFG. ANY REPRODUCTION IN PART OR AS A WHOLE WITHOUT THE WRITTEN PERMISSION OF |             |         | TOLERANCING PER:                                                          | COMMENTS: |        |          |        |          |                |                    |  |  |
|   |                                                                                                                                                                                    |             |         | MATERIAL<br>GRAY PVC                                                      |           |        |          | DWG.   |          |                | REV                |  |  |
|   |                                                                                                                                                                                    | NEXT ASSY   | USED ON | FINISH                                                                    |           |        |          | Α      | Α        | 2048-152       | В                  |  |  |
|   | CALAM MFG. IS<br>PROHIBITED.                                                                                                                                                       | APPLICATION |         | DO NOT SCALE DRAWING                                                      |           |        | SCALE:   |        | WEIGHT:  | SHEET 1 OF 1   |                    |  |  |
| 5 |                                                                                                                                                                                    | 4           |         | 3                                                                         |           |        | 2        |        |          | 1              |                    |  |  |