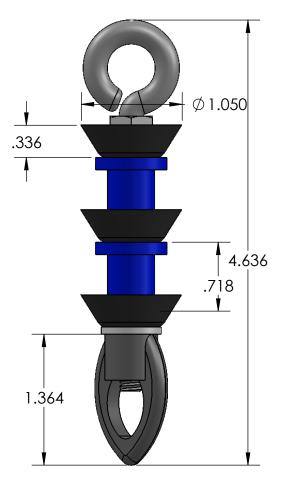

| REV | CHANGE | DATE |
|-----|--------|------|
|     |        |      |

| PROPRIETARY AND CONFIDENTIAL<br>THE INFORMATION CONTAINED IN THIS<br>DRAWING IS THE SOLE PROPERTY OF<br>CALAM MFG. ANY<br>REPRODUCTION IN PART OR AS A WHOLE<br>WITHOUT THE WRITTEN PERMISSION OF |             |         | UNLESS OTHERWISE SPECIFIED:                                                                                                  |           | NAME   | DATE    |        |                      | CAL AM        |   |         |      |
|---------------------------------------------------------------------------------------------------------------------------------------------------------------------------------------------------|-------------|---------|------------------------------------------------------------------------------------------------------------------------------|-----------|--------|---------|--------|----------------------|---------------|---|---------|------|
|                                                                                                                                                                                                   |             |         | TOLERANCES:<br>FRACTIONAL ±<br>ANGULAR: MACH ± BEND ±<br>TWO PLACE DECIMAL ±<br>THREE PLACE DECIMAL ±<br>INTERPRET GEOMETRIC | DRAWN     | HUIZAR | 8/17/15 |        |                      | MANUFACTURING |   |         |      |
|                                                                                                                                                                                                   |             |         |                                                                                                                              | CHECKED   | F.GRO  | 8/17/15 | TITLE: |                      |               |   |         |      |
|                                                                                                                                                                                                   |             |         |                                                                                                                              | ENG APPR. |        |         |        | INNER CUP PROJECTILE |               |   |         |      |
|                                                                                                                                                                                                   |             |         |                                                                                                                              | MFG APPR. |        |         |        |                      |               |   |         |      |
|                                                                                                                                                                                                   |             |         |                                                                                                                              | Q.A.      |        |         |        | I                    |               |   |         |      |
|                                                                                                                                                                                                   |             |         | TOLERANCING PER:                                                                                                             | COMMENTS: |        |         | ]      |                      |               |   |         |      |
|                                                                                                                                                                                                   |             |         | MATERIAL                                                                                                                     |           |        |         | SIZE   | DWG.                 |               |   | REV     | REV  |
|                                                                                                                                                                                                   | NEXT ASSY   | USED ON | FINISH                                                                                                                       | -         |        |         | A      |                      | 2120-010      |   |         |      |
| CALAM MFG. IS<br>PROHIBITED.                                                                                                                                                                      | APPLICATION |         | DO NOT SCALE DRAWING                                                                                                         | DRAWING   |        |         |        | ١                    | WEIGHT:       | S | SHEET 1 | OF 1 |
| 5                                                                                                                                                                                                 | 4           |         | 3                                                                                                                            |           |        | 2       |        |                      | 1             |   |         |      |