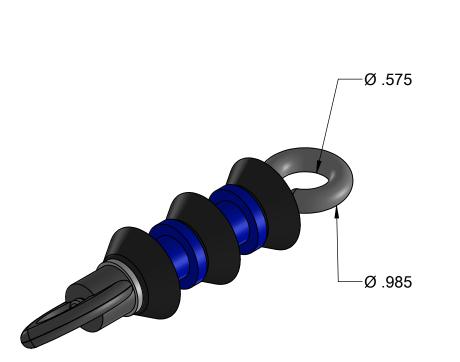

| REV | CHANGE | DATE |
|-----|--------|------|
|     |        |      |

| PROPRIETARY AND CONFIDENTIAL<br>THE INFORMATION CONTAINED IN THIS<br>DRAWING IS THE SOLE PROPERTY OF<br>CALAM MFG. ANY<br>REPRODUCTION IN PART OR AS A WHOLE<br>WITHOUT THE WRITTEN PERMISSION OF |             |         | UNLESS OTHERWISE SPECIFIED:                                                                                                  |           | NAME   | DATE    |        |                      | CAL AM        |   |         |      |
|---------------------------------------------------------------------------------------------------------------------------------------------------------------------------------------------------|-------------|---------|------------------------------------------------------------------------------------------------------------------------------|-----------|--------|---------|--------|----------------------|---------------|---|---------|------|
|                                                                                                                                                                                                   |             |         | TOLERANCES:<br>FRACTIONAL ±<br>ANGULAR: MACH ± BEND ±<br>TWO PLACE DECIMAL ±<br>THREE PLACE DECIMAL ±<br>INTERPRET GEOMETRIC | DRAWN     | HUIZAR | 8/17/15 |        |                      | MANUFACTURING |   |         |      |
|                                                                                                                                                                                                   |             |         |                                                                                                                              | CHECKED   | F.GRO  | 8/17/15 | TITLE: |                      |               |   |         |      |
|                                                                                                                                                                                                   |             |         |                                                                                                                              | ENG APPR. |        |         |        | INNER CUP PROJECTILE |               |   |         |      |
|                                                                                                                                                                                                   |             |         |                                                                                                                              | MFG APPR. |        |         |        |                      |               |   |         |      |
|                                                                                                                                                                                                   |             |         |                                                                                                                              | Q.A.      |        |         |        | I                    |               |   |         |      |
|                                                                                                                                                                                                   |             |         | TOLERANCING PER:                                                                                                             | COMMENTS: |        |         | ]      |                      |               |   |         |      |
|                                                                                                                                                                                                   |             |         | MATERIAL                                                                                                                     |           |        |         | SIZE   | DWG.                 |               |   | REV     | REV  |
|                                                                                                                                                                                                   | NEXT ASSY   | USED ON | FINISH                                                                                                                       | -         |        |         | A      |                      | 2120-010      |   |         |      |
| CALAM MFG. IS<br>PROHIBITED.                                                                                                                                                                      | APPLICATION |         | DO NOT SCALE DRAWING                                                                                                         | DRAWING   |        |         |        | ١                    | WEIGHT:       | S | SHEET 1 | OF 1 |
| 5                                                                                                                                                                                                 | 4           |         | 3                                                                                                                            |           |        | 2       |        |                      | 1             |   |         |      |