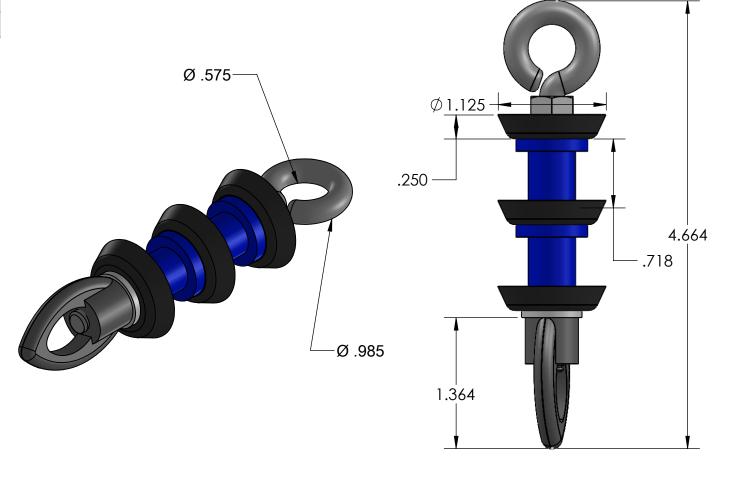

| REV | CHANGE      | DATE      |
|-----|-------------|-----------|
| В   | CORR. TITLE | 2/05/2016 |



|                                                                                  |             |         | UNLESS OTHERWISE SPECIFIED:                                                                           |           | NAME   | DATE     |        | © CAL AM                   |         |              |     |  |
|----------------------------------------------------------------------------------|-------------|---------|-------------------------------------------------------------------------------------------------------|-----------|--------|----------|--------|----------------------------|---------|--------------|-----|--|
|                                                                                  |             |         | DIMENSIONS ARE IN INCHES