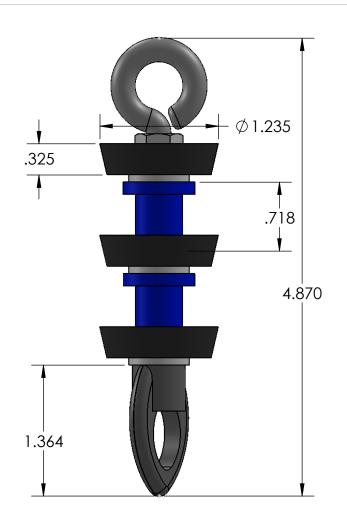

| REV | CHANGE | DATE |
|-----|--------|------|
|     |        |      |

| PROPRIETARY AND CONFIDENTIAL THE INFORMATION CONTAINED IN THIS DRAWING IS THE SOLE PROPERTY OF CALAM MFG. ANY REPRODUCTION IN PART OR AS A WHOLE WITHOUT THE WRITTEN PERMISSION OF CALAM MFG. IS PROHIBITED. | APPLIC    | DO NOT SCALE DRAWING | G                                                                                                                                                     |           |        | SCALE:   | ALE: WEIGHT: SHEE          |          | T 1 OF 1 |     |
|--------------------------------------------------------------------------------------------------------------------------------------------------------------------------------------------------------------|-----------|----------------------|-------------------------------------------------------------------------------------------------------------------------------------------------------|-----------|--------|----------|----------------------------|----------|----------|-----|
|                                                                                                                                                                                                              | NEXT ASSY | USED ON              | FINISH                                                                                                                                                |           |        |          | A                          | 2120-012 |          | A   |
|                                                                                                                                                                                                              |           |                      | MATERIAL                                                                                                                                              | 33        |        |          | SIZE DWG. NO.              |          |          | REV |
|                                                                                                                                                                                                              |           |                      | DIMENSIONS ARE IN INCHES TOLERANCES: FRACTIONAL± ANGULAR: MACH± BEND ± TWO PLACE DECIMAL ± THREE PLACE DECIMAL ± INTERPRET GEOMETRIC TOLERANCING PER: | COMMENTS: |        |          |                            |          |          |     |
|                                                                                                                                                                                                              |           |                      |                                                                                                                                                       | Q.A.      |        |          |                            |          |          |     |
|                                                                                                                                                                                                              |           |                      |                                                                                                                                                       | MFG APPR. |        |          | INNER CUP PROJECTILE 1 1/4 |          |          |     |
|                                                                                                                                                                                                              |           |                      |                                                                                                                                                       | ENG APPR. |        |          |                            |          |          |     |
|                                                                                                                                                                                                              |           |                      |                                                                                                                                                       | CHECKED   | F.GRO  | 08/07/15 | TITLE:                     |          |          |     |
|                                                                                                                                                                                                              |           |                      |                                                                                                                                                       | DRAWN     | HUIZAR | 08/07/15 | MANUFACTURING              |          |          |     |
|                                                                                                                                                                                                              |           |                      | UNLESS OTHERWISE SPECIFIED:                                                                                                                           |           | NAME   | DATE     |                            | CAL AM   |          |     |