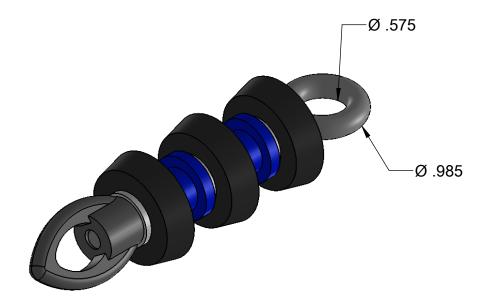

| REV | CHANGE | DATE |
|-----|--------|------|
|     |        |      |

| PROPRIETARY AND CONFIDENTIAL THE INFORMATION CONTAINED IN THIS DRAWING IS THE SOLE PROPERTY OF CALAM MFG. ANY REPRODUCTION IN PART OR AS A WHOLE WITHOUT THE WRITTEN PERMISSION OF CALAM MFG. IS PROHIBITED. | APPLIC    | DO NOT SCALE DRAWING | G                                                                                                                                                     |           |        | SCALE:   | ALE: WEIGHT: SHEE          |          | T 1 OF 1 |     |
|--------------------------------------------------------------------------------------------------------------------------------------------------------------------------------------------------------------|-----------|----------------------|-------------------------------------------------------------------------------------------------------------------------------------------------------|-----------|--------|----------|----------------------------|----------|----------|-----|
|                                                                                                                                                                                                              | NEXT ASSY | USED ON              | FINISH                                                                                                                                                |           |        |          | A                          | 2120-012 |          | A   |
|                                                                                                                                                                                                              |           |                      | MATERIAL                                                                                                                                              | 33        |        |          | SIZE DWG. NO.              |          |          | REV |
|                                                                                                                                                                                                              |           |                      | DIMENSIONS ARE IN INCHES TOLERANCES: FRACTIONAL± ANGULAR: MACH± BEND ± TWO PLACE DECIMAL ± THREE PLACE DECIMAL ± INTERPRET GEOMETRIC TOLERANCING PER: | COMMENTS: |        |          |                            |          |          |     |
|                                                                                                                                                                                                              |           |                      |                                                                                                                                                       | Q.A.      |        |          |                            |          |          |     |
|                                                                                                                                                                                                              |           |                      |                                                                                                                                                       | MFG APPR. |        |          | INNER CUP PROJECTILE 1 1/4 |          |          |     |
|                                                                                                                                                                                                              |           |                      |                                                                                                                                                       | ENG APPR. |        |          |                            |          |          |     |
|                                                                                                                                                                                                              |           |                      |                                                                                                                                                       | CHECKED   | F.GRO  | 08/07/15 | TITLE:                     |          |          |     |
|                                                                                                                                                                                                              |           |                      |                                                                                                                                                       | DRAWN     | HUIZAR | 08/07/15 | MANUFACTURING              |          |          |     |
|                                                                                                                                                                                                              |           |                      | UNLESS OTHERWISE SPECIFIED:                                                                                                                           |           | NAME   | DATE     |                            | CAL AM   |          |     |