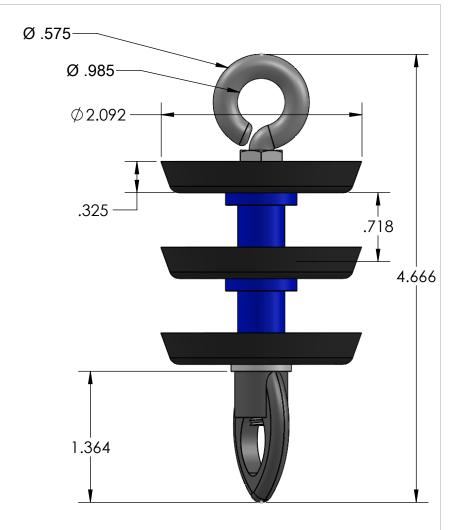

| REV | CHANGE | DATE |  |  |  |  |  |
|-----|--------|------|--|--|--|--|--|
|     |        |      |  |  |  |  |  |

|                                                                                                                                                                                 |                                 |             |                                                                                         | UNLESS OTHERWISE SPECIFIED: |           | NAME     | DATE              |       |                      | Ν.Δ           |   |          |  |
|---------------------------------------------------------------------------------------------------------------------------------------------------------------------------------|---------------------------------|-------------|-----------------------------------------------------------------------------------------|-----------------------------|-----------|----------|-------------------|-------|----------------------|---------------|---|----------|--|
|                                                                                                                                                                                 |                                 |             |                                                                                         | DIMENSIONS ARE IN INCHES    | DRAWN     | HUIZAR   | 08/17/15          |       | CAL AM MANUFACTURING |               |   |          |  |
|                                                                                                                                                                                 |                                 |             | TOLERANCES: FRACTIONAL± ANGULAR: MACH± BEND ± TWO PLACE DECIMAL ± THREE PLACE DECIMAL ± | CHECKED                     | F.GRO     | 08/17/15 | TITLE:            | ITLE: |                      |               |   |          |  |
|                                                                                                                                                                                 |                                 |             |                                                                                         | ENG APPR.                   |           |          | INN CUP PROJECTIL |       |                      |               |   |          |  |
|                                                                                                                                                                                 |                                 |             |                                                                                         | MFG APPR.                   |           |          | IININ CUP PROJEC  |       |                      | JIILE         |   |          |  |
|                                                                                                                                                                                 | DECEDIFIA DV. AND. CONFIDENTIAL |             |                                                                                         | INTERPRET GEOMETRIC         | Q.A.      |          |                   |       |                      |               |   |          |  |
|                                                                                                                                                                                 | PROPRIETARY AND CONFIDENTIAL    |             |                                                                                         | TOLERANCING PER:            | COMMENTS: |          |                   |       |                      |               |   |          |  |
| THE INFORMATION CONTAINED IN THIS DRAWING IS THE SOLE PROPERTY OF CALAM MFG. ANY REPRODUCTION IN PART OR AS A WHOLE WITHOUT THE WRITTEN PERMISSION OF CALAM MFG. IS PROHIBITED. |                                 |             |                                                                                         | MATERIAL                    |           |          |                   | SIZE  | = :: = , :: = ,      |               |   | REV      |  |
|                                                                                                                                                                                 | NEXT ASSY                       | USED ON     | FINISH                                                                                  | _                           |           |          | A                 |       | 2120-020             |               | Α |          |  |
|                                                                                                                                                                                 |                                 | APPLICATION |                                                                                         | DO NOT SCALE DRAWING        |           |          |                   |       |                      | WEIGHT: SHEET |   | [ 1 OF 1 |  |
|                                                                                                                                                                                 | _                               |             | ,                                                                                       |                             |           |          |                   |       |                      |               | _ |          |  |