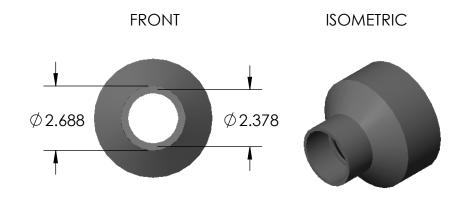

| REV | CHANGE            | DATE     |
|-----|-------------------|----------|
| В   | IMAGE ENHANCEMENT | 11/17/15 |

| PROPRIETARY AND CONFIDENTIAL THE INFORMATION CONTAINED IN THIS DRAWING IS THE SOLE PROPERTY OF CALAM MFG. ANY REPRODUCTION IN PART OR AS A WHOLE WITHOUT THE WRITTEN PERMISSION OF CALAM MFG. IS PROHIBITED. | APPLICATION       |  | DO NOT SCALE DRAWING                                                                                                                    |           |        |          | SCALE: |                                            | WEIGHT: | SHEET 1 OF 1 |                 |  |
|--------------------------------------------------------------------------------------------------------------------------------------------------------------------------------------------------------------|-------------------|--|-----------------------------------------------------------------------------------------------------------------------------------------|-----------|--------|----------|--------|--------------------------------------------|---------|--------------|-----------------|--|
|                                                                                                                                                                                                              | NEXT ASSY USED ON |  | FINISH                                                                                                                                  |           |        |          | Α      |                                            |         |              | В               |  |
|                                                                                                                                                                                                              |                   |  | GRAY PVC                                                                                                                                |           |        |          |        | ZE DWG. NO.<br>3247-4020S                  |         |              | REV<br><b>D</b> |  |
|                                                                                                                                                                                                              |                   |  | TOLERANCES: FRACTIONAL: ±1/64 ANGULAR: 0.125° TWO PLACE DECIMAL ±0.010 THREE PLACE DECIMAL ±0.005  INTERPRET GEOMETRIC TOLERANCING PEP: | COMMENTS: |        |          |        |                                            |         |              |                 |  |
|                                                                                                                                                                                                              |                   |  |                                                                                                                                         | Q.A.      |        |          |        | ,KEI                                       |         |              |                 |  |
|                                                                                                                                                                                                              |                   |  |                                                                                                                                         | MFG APPR. |        |          |        | 4" S X 2 " S SWEDGE<br>REDUCERS, SCH 40 SO |         |              |                 |  |
|                                                                                                                                                                                                              |                   |  |                                                                                                                                         | ENG APPR. |        |          |        | 411                                        |         | `            |                 |  |
| _                                                                                                                                                                                                            |                   |  |                                                                                                                                         | CHECKED   | F.GRO  | 06/02/14 | TITLE: |                                            |         |              |                 |  |
|                                                                                                                                                                                                              |                   |  |                                                                                                                                         | DRAWN     | HUIZAR | 06/02/14 |        | MANUFACTURING                              |         |              |                 |  |
|                                                                                                                                                                                                              |                   |  | UNLESS OTHERWISE SPECIFIED:                                                                                                             |           | NAME   | DATE     |        |                                            | CAL A   | М            |                 |  |