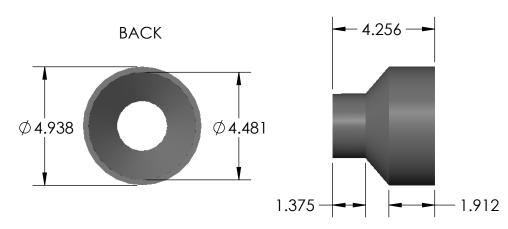

| REV | CHANGE            | DATE     |
|-----|-------------------|----------|
| В   | IMAGE ENHANCEMENT | 11/17/15 |

| PROPRIETARY AND CONFIDENTIAL THE INFORMATION CONTAINED IN THIS DRAWING IS THE SOLE PROPERTY OF CALAM MFG. ANY REPRODUCTION IN PART OR AS A WHOLE WITHOUT THE WRITTEN PERMISSION OF CALAM MFG. IS PROHIBITED. | APPLICATION       |  | DO NOT SCALE DRAWING                                                                                                                    |           |        |          | SCALE: |                                            | WEIGHT: | SHEET 1 OF 1 |                 |  |
|--------------------------------------------------------------------------------------------------------------------------------------------------------------------------------------------------------------|-------------------|--|-----------------------------------------------------------------------------------------------------------------------------------------|-----------|--------|----------|--------|--------------------------------------------|---------|--------------|-----------------|--|
|                                                                                                                                                                                                              | NEXT ASSY USED ON |  | FINISH                                                                                                                                  |           |        |          | Α      |                                            |         |              | В               |  |
|                                                                                                                                                                                                              |                   |  | GRAY PVC                                                                                                                                |           |        |          |        | ZE DWG. NO.<br>3247-4020S                  |         |              | REV<br><b>D</b> |  |
|                                                                                                                                                                                                              |                   |  | TOLERANCES: FRACTIONAL: ±1/64 ANGULAR: 0.125° TWO PLACE DECIMAL ±0.010 THREE PLACE DECIMAL ±0.005  INTERPRET GEOMETRIC TOLERANCING PEP: | COMMENTS: |        |          |        |                                            |         |              |                 |  |
|                                                                                                                                                                                                              |                   |  |                                                                                                                                         | Q.A.      |        |          |        | ,KEI                                       |         |              |                 |  |
|                                                                                                                                                                                                              |                   |  |                                                                                                                                         | MFG APPR. |        |          |        | 4" S X 2 " S SWEDGE<br>REDUCERS, SCH 40 SO |         |              |                 |  |
|                                                                                                                                                                                                              |                   |  |                                                                                                                                         | ENG APPR. |        |          |        | 411                                        |         | `            |                 |  |
| _                                                                                                                                                                                                            |                   |  |                                                                                                                                         | CHECKED   | F.GRO  | 06/02/14 | TITLE: |                                            |         |              |                 |  |
|                                                                                                                                                                                                              |                   |  |                                                                                                                                         | DRAWN     | HUIZAR | 06/02/14 |        | MANUFACTURING                              |         |              |                 |  |
|                                                                                                                                                                                                              |                   |  | UNLESS OTHERWISE SPECIFIED:                                                                                                             |           | NAME   | DATE     |        |                                            | CAL A   | М            |                 |  |