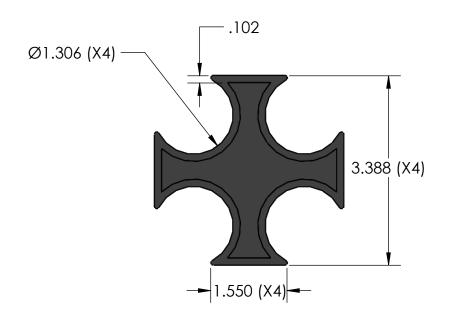

| REV | CHANGE              | DATE |
|-----|---------------------|------|
| В   | B IMAGE ENHANCEMENT |      |

|                                                                                                                                                                                     |             |         | UNLESS OTHERWISE SPECIFIED:                                         |           | NAME   | DATE     |        | © CAL AM        |                   |              |            |  |
|-------------------------------------------------------------------------------------------------------------------------------------------------------------------------------------|-------------|---------|---------------------------------------------------------------------|-----------|--------|----------|--------|-----------------|-------------------|--------------|------------|--|
| PROPRIETARY AND CONFIDENTIAL  THE INFORMATION CONTAINED IN THIS DRAWING IS THE SOLE PROPERTY OF CALAM MFG. ANY REPRODUCTION IN PART OR AS A WHOLE WITHOUT THE WRITTEN PERMISSION OF |             |         | DIMENSIONS ARE IN INCHES                                            | DRAWN     | HUIZAR | 07/11/11 |        | MANUFACTURING   |                   |              |            |  |
|                                                                                                                                                                                     |             |         | ANGULAR: 0.125° TWO PLACE DECIMAL ±0.010 THREE PLACE DECIMAL ±0.005 | CHECKED   | F.GRO  | 07/11/11 | TITLE: |                 |                   |              |            |  |
|                                                                                                                                                                                     |             |         |                                                                     | ENG APPR. |        |          |        | 4 14            | AY 1" CLIP SPACER |              | 7 <b>D</b> |  |
|                                                                                                                                                                                     |             |         |                                                                     | MFG APPR. |        |          |        | 4 V             |                   |              | ZK         |  |
|                                                                                                                                                                                     |             |         |                                                                     | Q.A.      |        |          |        |                 |                   |              |            |  |
|                                                                                                                                                                                     |             |         | TOLERANCING PER:                                                    | COMMENTS: |        |          |        |                 |                   |              |            |  |
|                                                                                                                                                                                     |             |         | ABS, BLACK                                                          |           |        |          |        | DWG. NO. A4W-10 |                   | REV          |            |  |
|                                                                                                                                                                                     | NEXT ASSY   | USED ON | FINISH                                                              |           |        | Α        | В      |                 |                   |              |            |  |
| CALAM MFG. IS<br>PROHIBITED.                                                                                                                                                        | APPLICATION |         | DO NOT SCALE DRAWING                                                |           |        |          | SCA    | LE:             | WEIGHT:           | SHEET 1 OF 1 |            |  |
| 5                                                                                                                                                                                   | 4           |         | 3                                                                   |           |        | 2        |        |                 |                   | 1            |            |  |