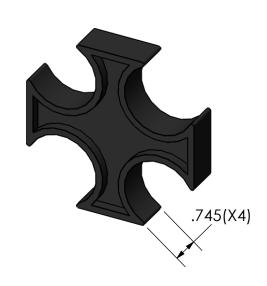

| REV | CHANGE              | DATE |
|-----|---------------------|------|
| В   | B IMAGE ENHANCEMENT |      |

|                                                                                                                                                                                     |             |         | UNLESS OTHERWISE SPECIFIED:                                         |           | NAME   | DATE     |        | © CAL AM        |                   |              |            |  |
|-------------------------------------------------------------------------------------------------------------------------------------------------------------------------------------|-------------|---------|---------------------------------------------------------------------|-----------|--------|----------|--------|-----------------|-------------------|--------------|------------|--|
| PROPRIETARY AND CONFIDENTIAL  THE INFORMATION CONTAINED IN THIS DRAWING IS THE SOLE PROPERTY OF CALAM MFG. ANY REPRODUCTION IN PART OR AS A WHOLE WITHOUT THE WRITTEN PERMISSION OF |             |         | DIMENSIONS ARE IN INCHES                                            | DRAWN     | HUIZAR | 07/11/11 |        | MANUFACTURING   |                   |              |            |  |
|                                                                                                                                                                                     |             |         | ANGULAR: 0.125° TWO PLACE DECIMAL ±0.010 THREE PLACE DECIMAL ±0.005 | CHECKED   | F.GRO  | 07/11/11 | TITLE: |                 |                   |              |            |  |
|                                                                                                                                                                                     |             |         |                                                                     | ENG APPR. |        |          |        | 4 14            | AY 1" CLIP SPACER |              | 7 <b>D</b> |  |
|                                                                                                                                                                                     |             |         |                                                                     | MFG APPR. |        |          |        | 4 V             |                   |              | ZK         |  |
|                                                                                                                                                                                     |             |         |                                                                     | Q.A.      |        |          |        |                 |                   |              |            |  |
|                                                                                                                                                                                     |             |         | TOLERANCING PER:                                                    | COMMENTS: |        |          |        |                 |                   |              |            |  |
|                                                                                                                                                                                     |             |         | ABS, BLACK                                                          |           |        |          |        | DWG. NO. A4W-10 |                   | REV          |            |  |
|                                                                                                                                                                                     | NEXT ASSY   | USED ON | FINISH                                                              |           |        | Α        | В      |                 |                   |              |            |  |
| CALAM MFG. IS<br>PROHIBITED.                                                                                                                                                        | APPLICATION |         | DO NOT SCALE DRAWING                                                |           |        |          | SCA    | LE:             | WEIGHT:           | SHEET 1 OF 1 |            |  |
| 5                                                                                                                                                                                   | 4           |         | 3                                                                   |           |        | 2        |        |                 |                   | 1            |            |  |