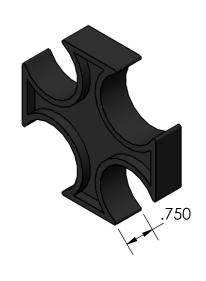

| REV | CHANGE            | DATE     |
|-----|-------------------|----------|
| В   | IMAGE ENHANCEMENT | 11/16/15 |

|                                                                                                                                                                                    |             |         | UNLESS OTHERWISE SPECIFIED:                                                                                                                     |           | NAME   | DATE     |        | CAL AM        |                     |                     |     |  |
|------------------------------------------------------------------------------------------------------------------------------------------------------------------------------------|-------------|---------|-------------------------------------------------------------------------------------------------------------------------------------------------|-----------|--------|----------|--------|---------------|---------------------|---------------------|-----|--|
| PROPRIETARY AND CONFIDENTIAL THE INFORMATION CONTAINED IN THIS DRAWING IS THE SOLE PROPERTY OF CALAM MFG. ANY REPRODUCTION IN PART OR AS A WHOLE WITHOUT THE WRITTEN PERMISSION OF |             |         | DIMENSIONS ARE IN INCHES TOLERANCES: FRACTIONAL: ±1/64 ANGULAR: 0.125° TWO PLACE DECIMAL ±0.010 THREE PLACE DECIMAL ±0.005  INTERPRET GEOMETRIC | DRAWN     | HUIZAR | 10/11/10 |        | MANUFACTURING |                     |                     |     |  |
|                                                                                                                                                                                    |             |         |                                                                                                                                                 | CHECKED   | F.GRO  | 10/11/10 | TITLE: |               |                     |                     |     |  |
|                                                                                                                                                                                    |             |         |                                                                                                                                                 | ENG APPR. |        |          |        | CI I          | D CD A CED 4        | TD 4 147 4 3/ 1 F!! |     |  |
|                                                                                                                                                                                    |             |         |                                                                                                                                                 | MFG APPR. |        |          |        | CLI           | P SPACER 4 WAY 1.5" |                     | 1.5 |  |
|                                                                                                                                                                                    |             |         |                                                                                                                                                 | Q.A.      |        |          |        |               |                     |                     |     |  |
|                                                                                                                                                                                    |             |         | TOLERANCING PER:                                                                                                                                | COMMENTS: |        |          |        |               |                     |                     |     |  |
|                                                                                                                                                                                    |             |         | ABS, BLACK                                                                                                                                      |           |        |          |        |               |                     | REV                 |     |  |
|                                                                                                                                                                                    | NEXT ASSY   | USED ON | FINISH                                                                                                                                          |           |        |          | Α      | A4W-15 B      |                     | В                   |     |  |
| CALAM MFG. IS PROHIBITED.                                                                                                                                                          | APPLICATION |         | DO NOT SCALE DRAWING                                                                                                                            |           |        | SC       |        | LE:           | WEIGHT:             | SHEET 1 OF 1        |     |  |
| 5                                                                                                                                                                                  | 4           |         | 3                                                                                                                                               | 2         |        | 2        |        |               | 1                   |                     |     |  |