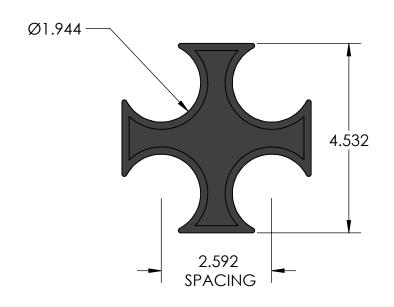

| REV | CHANGE            | DATE     |
|-----|-------------------|----------|
| В   | IMAGE ENHANCEMENT | 11/16/15 |

|                                                                                                                                                                                    |             |         | UNLESS OTHERWISE SPECIFIED:                                                                                                                     |           | NAME   | DATE     |        | CAL AM        |                     |                     |     |  |
|------------------------------------------------------------------------------------------------------------------------------------------------------------------------------------|-------------|---------|-------------------------------------------------------------------------------------------------------------------------------------------------|-----------|--------|----------|--------|---------------|---------------------|---------------------|-----|--|
| PROPRIETARY AND CONFIDENTIAL THE INFORMATION CONTAINED IN THIS DRAWING IS THE SOLE PROPERTY OF CALAM MFG. ANY REPRODUCTION IN PART OR AS A WHOLE WITHOUT THE WRITTEN PERMISSION OF |             |         | DIMENSIONS ARE IN INCHES TOLERANCES: FRACTIONAL: ±1/64 ANGULAR: 0.125° TWO PLACE DECIMAL ±0.010 THREE PLACE DECIMAL ±0.005  INTERPRET GEOMETRIC | DRAWN     | HUIZAR | 10/11/10 |        | MANUFACTURING |                     |                     |     |  |
|                                                                                                                                                                                    |             |         |                                                                                                                                                 | CHECKED   | F.GRO  | 10/11/10 | TITLE: |               |                     |                     |     |  |
|                                                                                                                                                                                    |             |         |                                                                                                                                                 | ENG APPR. |        |          |        | CI I          | D CD A CED 4        | TD 4 147 4 3/ 1 F!! |     |  |
|                                                                                                                                                                                    |             |         |                                                                                                                                                 | MFG APPR. |        |          |        | CLI           | P SPACER 4 WAY 1.5" |                     | 1.5 |  |
|                                                                                                                                                                                    |             |         |                                                                                                                                                 | Q.A.      |        |          |        |               |                     |                     |     |  |
|                                                                                                                                                                                    |             |         | TOLERANCING PER:                                                                                                                                | COMMENTS: |        |          |        |               |                     |                     |     |  |
|                                                                                                                                                                                    |             |         | ABS, BLACK                                                                                                                                      |           |        |          |        |               |                     | REV                 |     |  |
|                                                                                                                                                                                    | NEXT ASSY   | USED ON | FINISH                                                                                                                                          |           |        |          | Α      | A4W-15 B      |                     | В                   |     |  |
| CALAM MFG. IS PROHIBITED.                                                                                                                                                          | APPLICATION |         | DO NOT SCALE DRAWING                                                                                                                            |           |        | SC       |        | LE:           | WEIGHT:             | SHEET 1 OF 1        |     |  |
| 5                                                                                                                                                                                  | 4           |         | 3                                                                                                                                               | 2         |        | 2        |        |               | 1                   |                     |     |  |