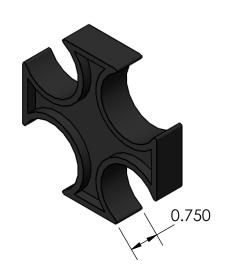

| REV | CHANGE            | DATE     |
|-----|-------------------|----------|
| В   | IMAGE ENHANCEMENT | 11/16/15 |

|                                                                                                                                                                                    |             |         | UNLESS OTHERWISE SPECIFIED:                                                             |           | NAME   | DATE     |          |                              | CAL /     | \            |  |
|------------------------------------------------------------------------------------------------------------------------------------------------------------------------------------|-------------|---------|-----------------------------------------------------------------------------------------|-----------|--------|----------|----------|------------------------------|-----------|--------------|--|
| PROPRIETARY AND CONFIDENTIAL THE INFORMATION CONTAINED IN THIS DRAWING IS THE SOLE PROPERTY OF CALAM MFG. ANY REPRODUCTION IN PART OR AS A WHOLE WITHOUT THE WRITTEN PERMISSION OF |             | DIMENS  | DIMENSIONS ARE IN INCHES                                                                | DRAWN     | HUIZAR | 10/11/10 |          | TITLE:  CLIP SPACER 4 WAY 2" |           |              |  |
|                                                                                                                                                                                    |             |         | ANGULAR: 0.125° TWO PLACE DECIMAL ±0.010 THREE PLACE DECIMAL ±0.005 INTERPRET GEOMETRIC | CHECKED   | F.GRO  | 10/11/10 | TITLE:   |                              |           |              |  |
|                                                                                                                                                                                    |             |         |                                                                                         | ENG APPR. |        |          |          |                              |           |              |  |
|                                                                                                                                                                                    |             |         |                                                                                         | MFG APPR. |        |          |          | CL                           | 2         |              |  |
|                                                                                                                                                                                    |             |         |                                                                                         | Q.A.      |        |          |          |                              |           |              |  |
|                                                                                                                                                                                    |             |         |                                                                                         | COMMENTS: |        |          |          |                              |           |              |  |
|                                                                                                                                                                                    |             |         | ABS, BLACK                                                                              |           |        | ▲        |          | DWG. NO. A4W-20              |           | REV          |  |
|                                                                                                                                                                                    | NEXT ASSY   | USED ON | FINISH                                                                                  |           |        | Α        | A4W-20 B |                              | В         |              |  |
| CALAM MFG. IS PROHIBITED.                                                                                                                                                          | APPLICATION |         | DO NOT SCALE DRAWING                                                                    |           |        |          | SCALE:   |                              | : WEIGHT: | SHEET 1 OF 1 |  |
| 5                                                                                                                                                                                  | 4           |         | 3                                                                                       |           |        | 2        |          |                              |           | 1            |  |