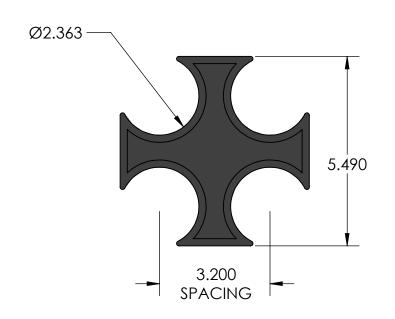

| REV | CHANGE            | DATE     |
|-----|-------------------|----------|
| В   | IMAGE ENHANCEMENT | 11/16/15 |

|                                                                                                                                                                                    |             |         | UNLESS OTHERWISE SPECIFIED:                                                             |           | NAME   | DATE     |          |                              | CAL /     | \            |  |
|------------------------------------------------------------------------------------------------------------------------------------------------------------------------------------|-------------|---------|-----------------------------------------------------------------------------------------|-----------|--------|----------|----------|------------------------------|-----------|--------------|--|
| PROPRIETARY AND CONFIDENTIAL THE INFORMATION CONTAINED IN THIS DRAWING IS THE SOLE PROPERTY OF CALAM MFG. ANY REPRODUCTION IN PART OR AS A WHOLE WITHOUT THE WRITTEN PERMISSION OF |             | DIMENS  | DIMENSIONS ARE IN INCHES                                                                | DRAWN     | HUIZAR | 10/11/10 |          | TITLE:  CLIP SPACER 4 WAY 2" |           |              |  |
|                                                                                                                                                                                    |             |         | ANGULAR: 0.125° TWO PLACE DECIMAL ±0.010 THREE PLACE DECIMAL ±0.005 INTERPRET GEOMETRIC | CHECKED   | F.GRO  | 10/11/10 | TITLE:   |                              |           |              |  |
|                                                                                                                                                                                    |             |         |                                                                                         | ENG APPR. |        |          |          |                              |           |              |  |
|                                                                                                                                                                                    |             |         |                                                                                         | MFG APPR. |        |          |          | CL                           | 2         |              |  |
|                                                                                                                                                                                    |             |         |                                                                                         | Q.A.      |        |          |          |                              |           |              |  |
|                                                                                                                                                                                    |             |         |                                                                                         | COMMENTS: |        |          |          |                              |           |              |  |
|                                                                                                                                                                                    |             |         | ABS, BLACK                                                                              |           |        | ▲        |          | DWG. NO. A4W-20              |           | REV          |  |
|                                                                                                                                                                                    | NEXT ASSY   | USED ON | FINISH                                                                                  |           |        | Α        | A4W-20 B |                              | В         |              |  |
| CALAM MFG. IS PROHIBITED.                                                                                                                                                          | APPLICATION |         | DO NOT SCALE DRAWING                                                                    |           |        |          | SCALE:   |                              | : WEIGHT: | SHEET 1 OF 1 |  |
| 5                                                                                                                                                                                  | 4           |         | 3                                                                                       |           |        | 2        |          |                              |           | 1            |  |