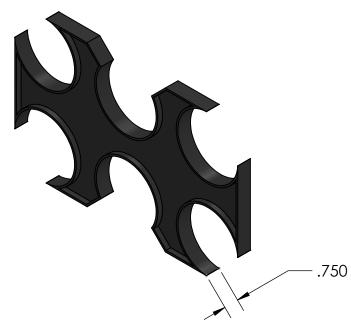

| REV | CHANGE            | DATE     |
|-----|-------------------|----------|
| С   | IMAGE ENHANCEMENT | 11/16/15 |

|                                                                                                                                                       |             |         | UNLESS OTHERWISE SPECIFIED:                                                                                                                                      |           | NAME   | DATE     |                     | CAL AM               |              |       |  |
|-------------------------------------------------------------------------------------------------------------------------------------------------------|-------------|---------|------------------------------------------------------------------------------------------------------------------------------------------------------------------|-----------|--------|----------|---------------------|----------------------|--------------|-------|--|
|                                                                                                                                                       |             |         | DIMENSIONS ARE IN INCHES TOLERANCES: FRACTIONAL: ±1/64 ANGULAR: 0.125° TWO PLACE DECIMAL ±0.010 THREE PLACE DECIMAL ±0.005  INTERPRET GEOMETRIC TOLERANCING PER: | DRAWN     | HUIZAR | 04/13/11 | MANUFACTURING       |                      |              |       |  |
|                                                                                                                                                       |             |         |                                                                                                                                                                  | CHECKED   | F.GRO  | 04/13/11 | TITLE:              | TITLE:               |              |       |  |
|                                                                                                                                                       |             |         |                                                                                                                                                                  | ENG APPR. |        |          | CLID CD A CED ( V : |                      |              | 1 05" |  |
|                                                                                                                                                       |             |         |                                                                                                                                                                  | MFG APPR. |        |          |                     | CLIP SPACER 6 X 1.25 |              |       |  |
|                                                                                                                                                       |             |         |                                                                                                                                                                  | Q.A.      |        |          |                     |                      |              |       |  |
| PROPRIETARY AND CONFIDENTIAL                                                                                                                          |             |         |                                                                                                                                                                  | COMMENTS: |        |          |                     |                      |              |       |  |
| THE INFORMATION CONTAINED IN THIS DRAWING IS THE SOLE PROPERTY OF CALAM MFG. ANY REPRODUCTION IN PART OR AS A WHOLE WITHOUT THE WRITTEN PERMISSION OF |             |         | ABS, BLACK                                                                                                                                                       |           |        | SIZE D   |                     |                      | REV          |       |  |
|                                                                                                                                                       | NEXT ASSY   | USED ON | FINISH                                                                                                                                                           | _         |        |          | Α                   | A6W-12               |              |       |  |
| CALAM MFG. IS<br>PROHIBITED.                                                                                                                          | APPLICATION |         | DO NOT SCALE DRAWING                                                                                                                                             |           |        |          | SCALE: WEIGHT:      |                      | SHEET 1 OF 1 |       |  |
| 5                                                                                                                                                     | 4           |         | 3                                                                                                                                                                |           |        | 2        |                     | I                    | 1            |       |  |