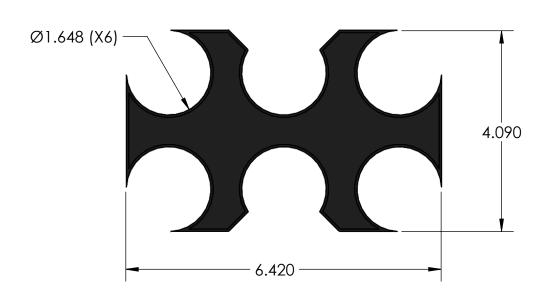

| REV | CHANGE            | DATE     |
|-----|-------------------|----------|
| С   | IMAGE ENHANCEMENT | 11/16/15 |

|                                                                                                                                                       |             |         | UNLESS OTHERWISE SPECIFIED:                                                                                                                                      |           | NAME   | DATE     |                     | CAL AM               |              |       |  |
|-------------------------------------------------------------------------------------------------------------------------------------------------------|-------------|---------|------------------------------------------------------------------------------------------------------------------------------------------------------------------|-----------|--------|----------|---------------------|----------------------|--------------|-------|--|
|                                                                                                                                                       |             |         | DIMENSIONS ARE IN INCHES TOLERANCES: FRACTIONAL: ±1/64 ANGULAR: 0.125° TWO PLACE DECIMAL ±0.010 THREE PLACE DECIMAL ±0.005  INTERPRET GEOMETRIC TOLERANCING PER: | DRAWN     | HUIZAR | 04/13/11 | MANUFACTURING       |                      |              |       |  |
|                                                                                                                                                       |             |         |                                                                                                                                                                  | CHECKED   | F.GRO  | 04/13/11 | TITLE:              | TITLE:               |              |       |  |
|                                                                                                                                                       |             |         |                                                                                                                                                                  | ENG APPR. |        |          | CLID CD A CED ( V : |                      |              | 1 05" |  |
|                                                                                                                                                       |             |         |                                                                                                                                                                  | MFG APPR. |        |          |                     | CLIP SPACER 6 X 1.25 |              |       |  |
|                                                                                                                                                       |             |         |                                                                                                                                                                  | Q.A.      |        |          |                     |                      |              |       |  |
| PROPRIETARY AND CONFIDENTIAL                                                                                                                          |             |         |                                                                                                                                                                  | COMMENTS: |        |          |                     |                      |              |       |  |
| THE INFORMATION CONTAINED IN THIS DRAWING IS THE SOLE PROPERTY OF CALAM MFG. ANY REPRODUCTION IN PART OR AS A WHOLE WITHOUT THE WRITTEN PERMISSION OF |             |         | ABS, BLACK                                                                                                                                                       |           |        | SIZE D   |                     |                      | REV          |       |  |
|                                                                                                                                                       | NEXT ASSY   | USED ON | FINISH                                                                                                                                                           | _         |        |          | Α                   | A6W-12               |              |       |  |
| CALAM MFG. IS<br>PROHIBITED.                                                                                                                          | APPLICATION |         | DO NOT SCALE DRAWING                                                                                                                                             |           |        |          | SCALE: WEIGHT:      |                      | SHEET 1 OF 1 |       |  |
| 5                                                                                                                                                     | 4           |         | 3                                                                                                                                                                |           |        | 2        |                     | I                    | 1            |       |  |