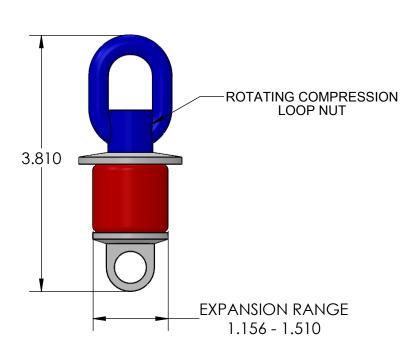

| REV | CHANGE               | DATE     |  |  |
|-----|----------------------|----------|--|--|
| В   | IMAGE<br>ENHANCEMENT | 09/24/15 |  |  |

|                                                                                                                |             |         | UNLESS OTHERWISE SPECIFIED:                                                                                                                     |           | NAME   | DATE     |        | CAL /                | \            |     |  |
|----------------------------------------------------------------------------------------------------------------|-------------|---------|-------------------------------------------------------------------------------------------------------------------------------------------------|-----------|--------|----------|--------|----------------------|--------------|-----|--|
| -                                                                                                              |             |         | DIMENSIONS ARE IN INCHES TOLERANCES: FRACTIONAL ± 1/64 ANGULAR: 0.125* TWO PLACE DECIMAL ±0.010 THREE PLACE DECIMAL ±0.005  INTERPRET GEOMETRIC | DRAWN     | HUIZAR | 06/02/14 |        | CAL AM MANUFACTURING |              |     |  |
|                                                                                                                |             |         |                                                                                                                                                 | CHECKED   | F.GRO  | 06/02/14 | TITLE: |                      |              |     |  |
|                                                                                                                |             |         |                                                                                                                                                 | ENG APPR. |        |          |        | 1 1/4" KWIKIE F      | F PLUC       |     |  |
|                                                                                                                |             |         |                                                                                                                                                 | MFG APPR. |        |          |        | W/ LOOP NU           |              |     |  |
|                                                                                                                |             |         |                                                                                                                                                 | Q.A.      |        |          |        |                      |              |     |  |
| PROPRIETARY AND CONFIDENTIAL  THE INFORMATION CONTAINED IN THIS DRAWING IS THE SOLE PROPERTY OF CALAM MFG. ANY |             |         | TOLERANCING PER:  MATERIAL  SEE BOM                                                                                                             | COMMENTS: |        |          |        | DWG. NO.             |              | REV |  |
| REPRODUCTION IN PART OR AS A WHOLE WITHOUT THE WRITTEN PERMISSION OF                                           | NEXT ASSY   | USED ON | FINISH                                                                                                                                          |           |        |          | Α      | 5120-12L             | -            | В   |  |
| CALAM MFG. IS<br>PROHIBITED.                                                                                   | APPLICATION |         | DO NOT SCALE DRAWING                                                                                                                            |           |        |          | SCAL   | E: WEIGHT:           | WEIGHT: SHEE |     |  |
| 5                                                                                                              | 5 4         |         | 3                                                                                                                                               |           | 2      |          | 1      |                      |              |     |  |