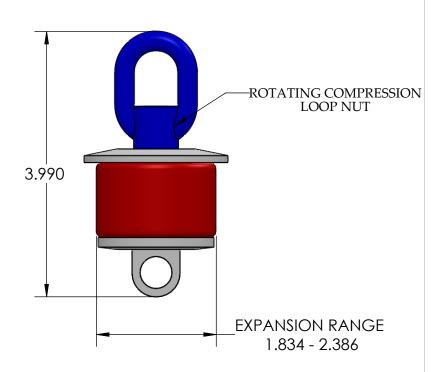

| REV | CHANGE               | DATE     |  |  |
|-----|----------------------|----------|--|--|
| В   | IMAGE<br>ENHANCEMENT | 09/18/15 |  |  |

|                                                                                  |             |         | UNLESS OTHERWISE SPECIFIED:                                                                                                             | : NAME    |        | DATE     | © CAL AM |                 |              |     |  |
|----------------------------------------------------------------------------------|-------------|---------|-----------------------------------------------------------------------------------------------------------------------------------------|-----------|--------|----------|----------|-----------------|--------------|-----|--|
|                                                                                  |             |         | DIMENSIONS ARE IN INCHES                                                                                                                | DRAWN     | HUIZAR | 06/02/14 |          |                 |              |     |  |
|                                                                                  |             |         | TOLERANCES: FRACTIONAL ± 1/64 ANGULAR: 0.125° TWO PLACE DECIMAL ±0.010 THREE PLACE DECIMAL ±0.005  INTERPRET GEOMETRIC TOLERANCING PER: | CHECKED   | F.GRO  | 06/02/14 | TITLE:   |                 |              |     |  |
|                                                                                  |             |         |                                                                                                                                         | ENG APPR. |        |          |          | 2" KWIKIE PLUG, |              |     |  |
|                                                                                  |             |         |                                                                                                                                         | MFG APPR. |        |          |          | W/ LOOP N       |              |     |  |
| DROPPIETARY AND CONFIDENTIAL                                                     |             |         |                                                                                                                                         | Q.A.      |        |          |          |                 |              |     |  |
| PROPRIETARY AND CONFIDENTIAL                                                     |             |         |                                                                                                                                         | COMMENTS: |        |          |          |                 |              |     |  |
| THE INFORMATION CONTAINED IN THIS DRAWING IS THE SOLE PROPERTY OF CALAM MFG. ANY |             |         | SEE BOM                                                                                                                                 |           |        |          |          | DWG. NO.        |              | REV |  |
| REPRODUCTION IN PART OR AS A WHOLE WITHOUT THE WRITTEN PERMISSION OF             | NEXT ASSY   | USED ON | FINISH                                                                                                                                  |           |        |          | А        | 5120-20L        |              | В   |  |
| CALAM MFG. IS PROHIBITED.                                                        | APPLICATION |         | DO NOT SCALE DRAWING                                                                                                                    |           |        |          | SCALE:   | WEIGHT:         | WEIGHT: SHEE |     |  |