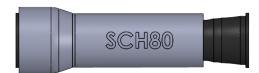

| CONDUIT ID RANGE                     | APPLICABLE 1.25" [32mm]<br>CONDUIT                                                                                                                                                  |
|--------------------------------------|-------------------------------------------------------------------------------------------------------------------------------------------------------------------------------------|
| 1.15" - 1.51"<br>[29.21mm - 38.35mm] | PVC SCH 40<br>PVC SCH 80<br>EMT<br>HDPE SCH 40 F2160<br>HDPE SCH 40 UL651A<br>HDPE SCH 80 F2160<br>HDPE SCH 80 UL651A<br>HDPE SDR 11<br>HDPE SDR 13.5<br>HDPE SDR 15.5<br>HDPE SDR9 |

Applicable conduit types based on product's conduit ID range meeting or exceeding conduit ID dimensions specified in one or more of following standards: UL651, UL651A, ASTM F2160, NEMA TC 6 & 8