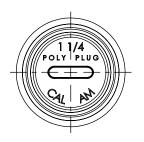

DUIT                                                                                                                                                  |
|--------------------------------------|-------------------------------------------------------------------------------------------------------------------------------------------------------------------------------------|
| 1.15" - 1.51"<br>[29.21mm - 38.35mm] | PVC SCH 40<br>PVC SCH 80<br>EMT<br>HDPE SCH 40 F2160<br>HDPE SCH 40 UL651A<br>HDPE SCH 80 F2160<br>HDPE SCH 80 UL651A<br>HDPE SDR 11<br>HDPE SDR 13.5<br>HDPE SDR 15.5<br>HDPE SDR9 |

Applicable conduit types based on product's conduit ID range meeting or exceeding conduit ID dimensions specified in one or more of following standards: UL651, UL651A, ASTM F2160, NEMA TC 6 & 8















## **NOTES:**

Material: LDPE, Black

## POLY PLUG 1.25" | 32mm TITLE

## PROPRIETARY AND CONFIDENTIAL

THE INFORMATION CONTAINED IN THIS DRAWING IS THE SOLE PROPERTY OF CAL AM MANUFACTURING. ANY REPRODUCTION IN PART OR AS A WHOLE WITHOUT THE WRITTEN PERMISSION OF CAL AM MANUFACTURING IS PROHIBITED.

|  | DRAWN       | JC.MORENO    | DATE:                                                                                                 | 05/09/2023 |
|--|-------------|--------------|-------------------------------------------------------------------------------------------------------|------------|
|  | DRAWING NO. | 2250-012 MKT | UNLESS OTHERWISE SPECIFIED DIMENSIONS ARE IN INCHES TOLERANCES: X±0.1 X.X±0.05 X.XX±0.030 X.XXX±0.020 |            |
|  | REVISION    | Α            |