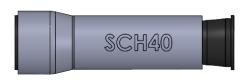

| CONDUIT ID RANGE                     | APPLICABLE 1.25" [32mm]<br>CONDUIT                                                                                                                                                  |
|--------------------------------------|-------------------------------------------------------------------------------------------------------------------------------------------------------------------------------------|
| 1.15" - 1.51"<br>[29.21mm - 38.35mm] | PVC SCH 40<br>PVC SCH 80<br>EMT<br>HDPE SCH 40 F2160<br>HDPE SCH 40 UL651A<br>HDPE SCH 80 F2160<br>HDPE SCH 80 UL651A<br>HDPE SDR 11<br>HDPE SDR 13.5<br>HDPE SDR 15.5<br>HDPE SDR9 |

Applicable conduit types based on product's conduit ID range meeting or exceeding conduit ID dimensions specified in one or more of following standards: UL651, UL651A, ASTM F2160, NEMA TC 6 & 8