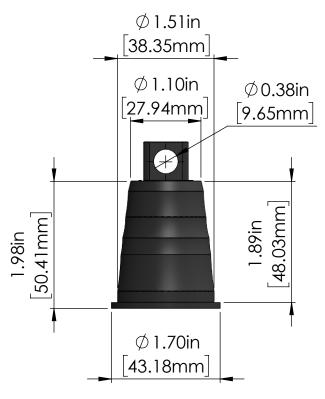

| CONDUIT ID RANGE                     | APPLICABLE 1.25" [32mm]<br>CONDUIT                                                                                                                                                  |
|--------------------------------------|-------------------------------------------------------------------------------------------------------------------------------------------------------------------------------------|
| 1.15" - 1.51"<br>[29.21mm - 38.35mm] | PVC SCH 40<br>PVC SCH 80<br>EMT<br>HDPE SCH 40 F2160<br>HDPE SCH 40 UL651A<br>HDPE SCH 80 F2160<br>HDPE SCH 80 UL651A<br>HDPE SDR 11<br>HDPE SDR 13.5<br>HDPE SDR 15.5<br>HDPE SDR9 |

Applicable conduit types based on product's conduit ID range meeting or exceeding conduit ID dimensions specified in one or more of following standards: UL651, UL651A, ASTM F2160, NEMA TC 6 & 8

## **NOTES:**

Material: LDPE, Black

## POLY PLUG 1.25" | 32mm TITLE