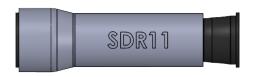

| CONDUIT ID RANGE                     | APPLICABLE 1.25" [32mm]<br>CONDUIT                                                                                                                                                  |
|--------------------------------------|-------------------------------------------------------------------------------------------------------------------------------------------------------------------------------------|
| 1.15" - 1.51"<br>[29.21mm - 38.35mm] | PVC SCH 40<br>PVC SCH 80<br>EMT<br>HDPE SCH 40 F2160<br>HDPE SCH 40 UL651A<br>HDPE SCH 80 F2160<br>HDPE SCH 80 UL651A<br>HDPE SDR 11<br>HDPE SDR 13.5<br>HDPE SDR 15.5<br>HDPE SDR9 |

Applicable conduit types based on product's conduit ID range meeting or exceeding conduit ID dimensions specified in one or more of following standards: UL651, UL651A, ASTM F2160, NEMA TC 6 & 8