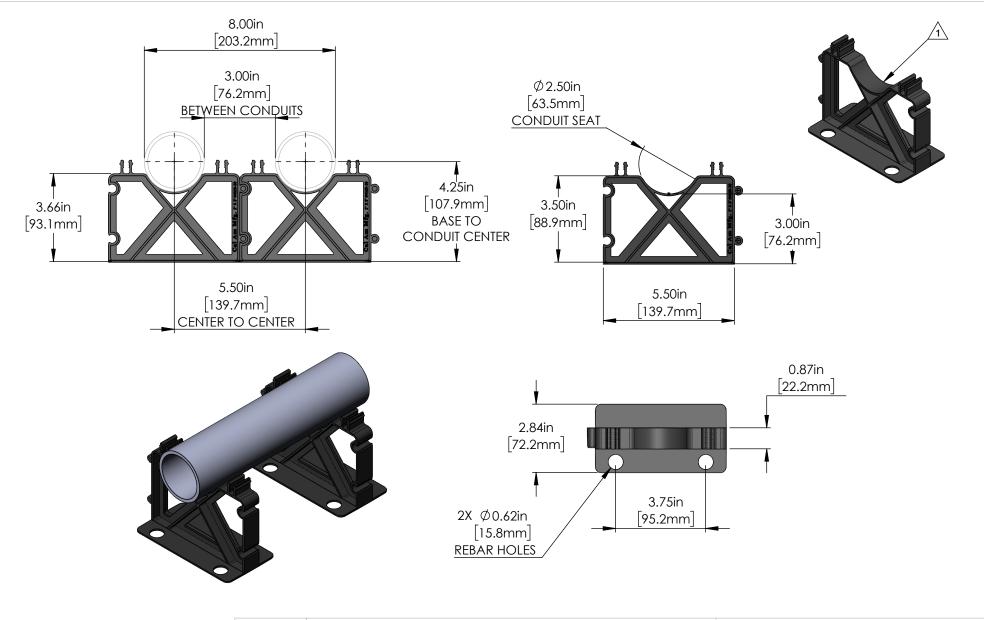

## TITLE DUCT SPACER BASE, 2" x 3" | 50mm x 80mm

|  | DRAWN       | M. STOMA    | DATE 6-26-2023                                                                                        |
|--|-------------|-------------|-------------------------------------------------------------------------------------------------------|
|  | DRAWING NO. | 4020-30-MKT | UNLESS OTHERWISE SPECIFIED DIMENSIONS ARE IN INCHES TOLERANCES: X±0.1 X.X±0.05 X.XX±0.030 X.XXX±0.020 |
|  | REVISION    | В           |                                                                                                       |
|  | SCALE:      | 1:3         | PRODUCT 4020-30                                                                                       |