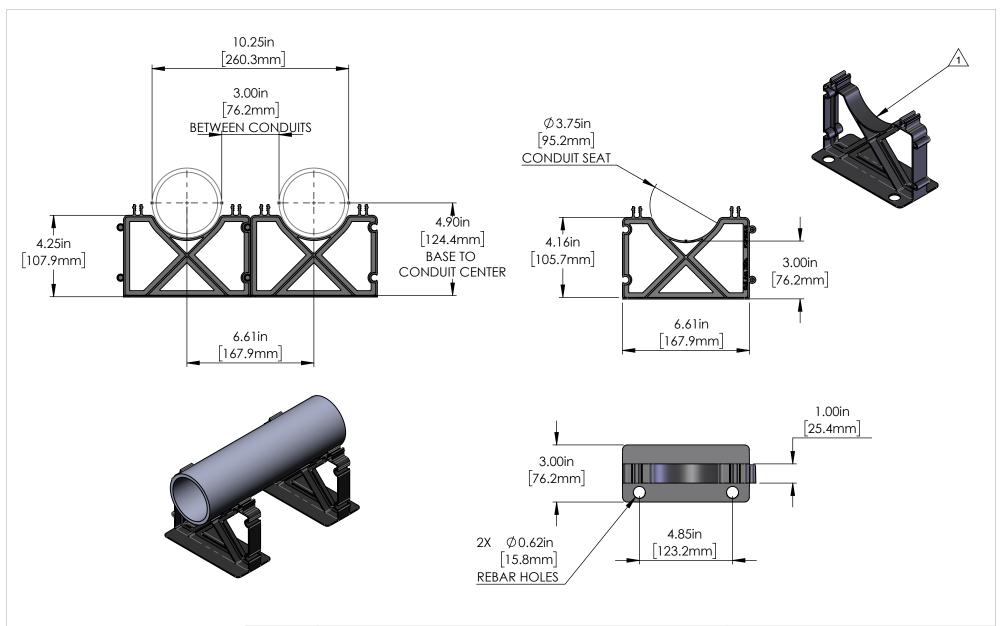

NOTES:

1 Material: HIPS (Black)

CAD files are available for all duct spacers. Please visit https://calam.net/cad-files/

## TITLE DUCT SPACER BASE, 3" x 3" | 80mm x 80mm