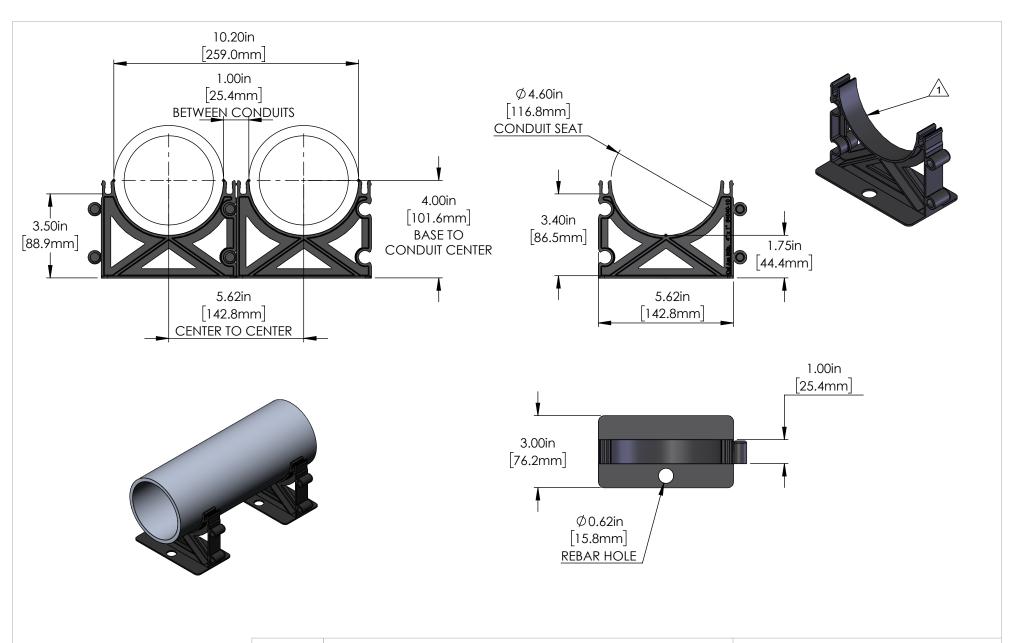

NOTES:

1 Material: HIPS (Black)

## TITLE DUCT SPACER BASE, 4" x 1" | 100mm x 25mm

|  | SCALE:      | 1:3         | PRODUCT 4040-10                                           |
|--|-------------|-------------|-----------------------------------------------------------|
|  | REVISION    | В           | TOLERANCES: X ± 0.1 X.X ± 0.05 X.XX ± 0.030 X.XXX ± 0.020 |
|  | DRAWING NO. | 4040-10-MKT | UNLESS OTHERWISE SPECIFIED<br>DIMENSIONS ARE IN INCHES    |
|  | DRAWN       | JC. MORENO  | DATE 6-28-2023                                            |