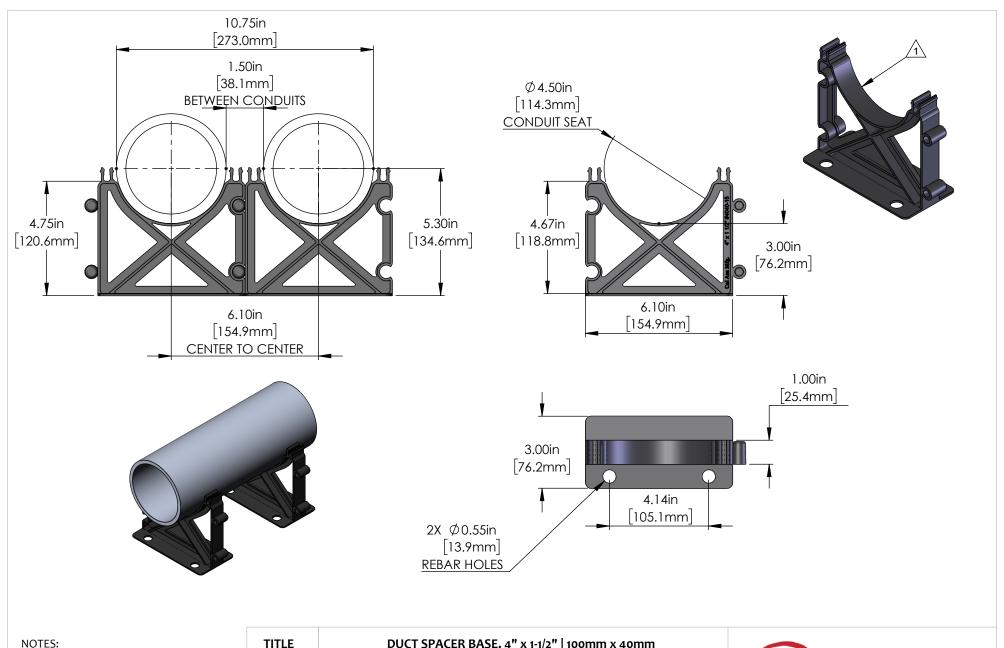

NOTES: Material: HIPS (Black)

| TITLE                                                                                                                                                                                    | DUCT SPACER BASE, 4" x 1-1/2"   100mm x 40mm |             |             |                                                     |                                 |
|------------------------------------------------------------------------------------------------------------------------------------------------------------------------------------------|----------------------------------------------|-------------|-------------|-----------------------------------------------------|---------------------------------|
| PROPRIETARY                                                                                                                                                                              | AND CONFIDENTIAL                             | DRAWN       | JC. MORENO  | DATE                                                | 6-28-2023                       |
| THE INFORMATION CONTAINED IN THIS DRAWING IS THE SOLE PROPERTY OF CAL AM MANUFACTURING. ANY REPRODUCTION IN PART OR AS A WHOLE WITHOUT THE WRITTEN PERMISSION OF CAL AM MANUFACTURING IS |                                              | DRAWING NO. | 4040-15-MKT | UNLESS OTHERWISE SPECIFIED DIMENSIONS ARE IN INCHES |                                 |
|                                                                                                                                                                                          |                                              | REVISION    | В           | X±0.1<br>X.XX±0.030                                 | 5:<br>X.X ±0.05<br>X.XXX ±0.020 |
| PROHIBITED.                                                                                                                                                                              |                                              | SCALE:      | 1:3         | PRODUCT                                             | 4040-1E                         |