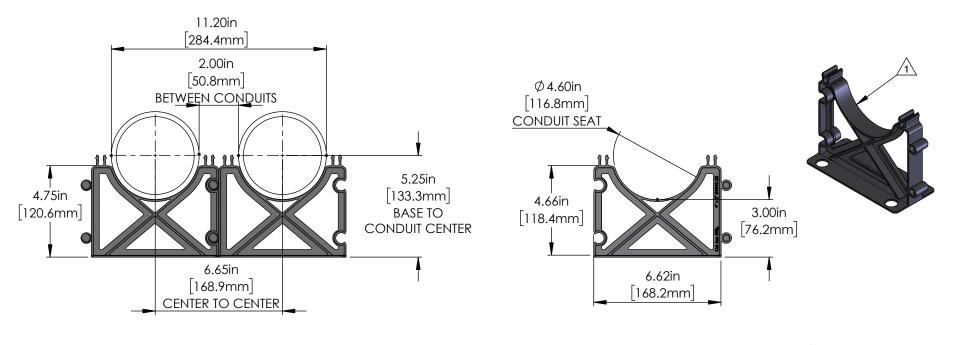

| TITLE | DUCT SPACER BASE, 4" x 2"   100mm x 50mm |
|-------|------------------------------------------|

| SCALE:      | 1:3         | PRODUCT<br>NUMBER: 4040-20                              |
|-------------|-------------|---------------------------------------------------------|
| REVISION    | В           | TOLERANCES:<br>X±0.1 X.X±0.05<br>X.XX±0.030 X.XXX±0.020 |
| DRAWING NO. | 4040-20-MKT | UNLESS OTHERWISE SPECIFIED DIMENSIONS ARE IN INCHES     |
| DRAWN       | JC. MORENO  | DATE 6-28-2023                                          |