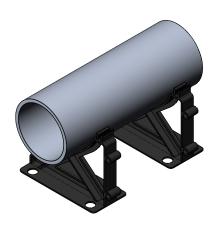

| TITLE | DUCT SPACER BASE, 4" x 2"   100mm x 50mm |
|-------|------------------------------------------|