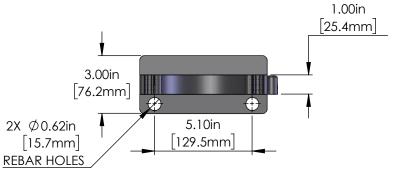

| TITLE | DUCT SPACER BASE, 4" x 2"   100mm x 50mm |
|-------|------------------------------------------|

| SCALE:      | 1:3         | PRODUCT<br>NUMBER: 4040-20                              |
|-------------|-------------|---------------------------------------------------------|
| REVISION    | В           | TOLERANCES:<br>X±0.1 X.X±0.05<br>X.XX±0.030 X.XXX±0.020 |
| DRAWING NO. | 4040-20-MKT | UNLESS OTHERWISE SPECIFIED DIMENSIONS ARE IN INCHES     |
| DRAWN       | JC. MORENO  | DATE 6-28-2023                                          |