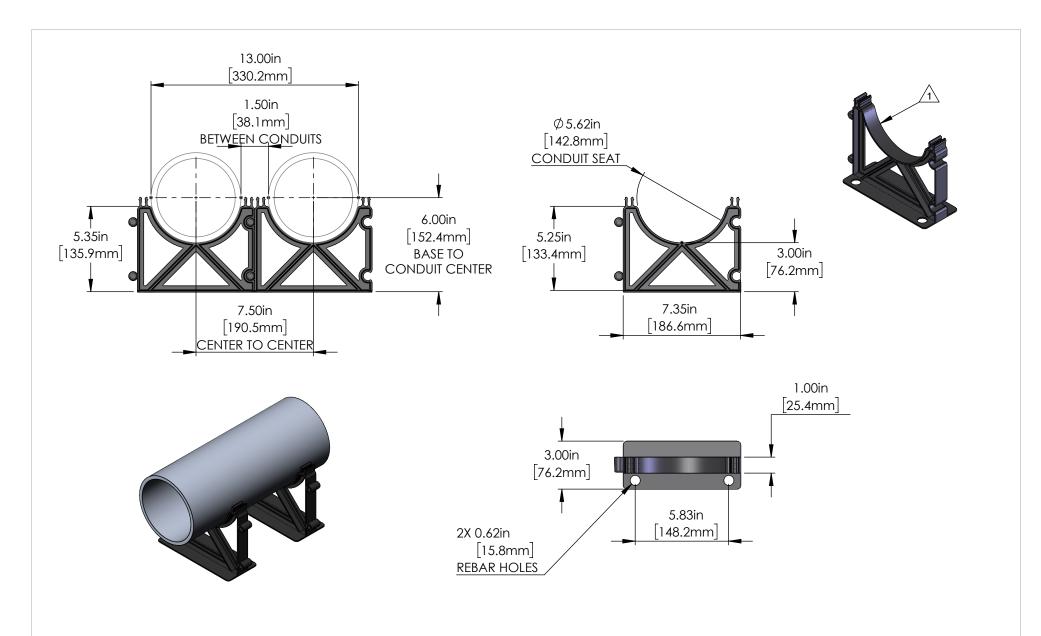

CAD files are available for all duct spacers. Please visit https://calam.net/cad-files/

| TITLE | DUCT SPACER BASE, 5" x 1-1/2"   125mm x 40mm |
|-------|----------------------------------------------|
|       |                                              |