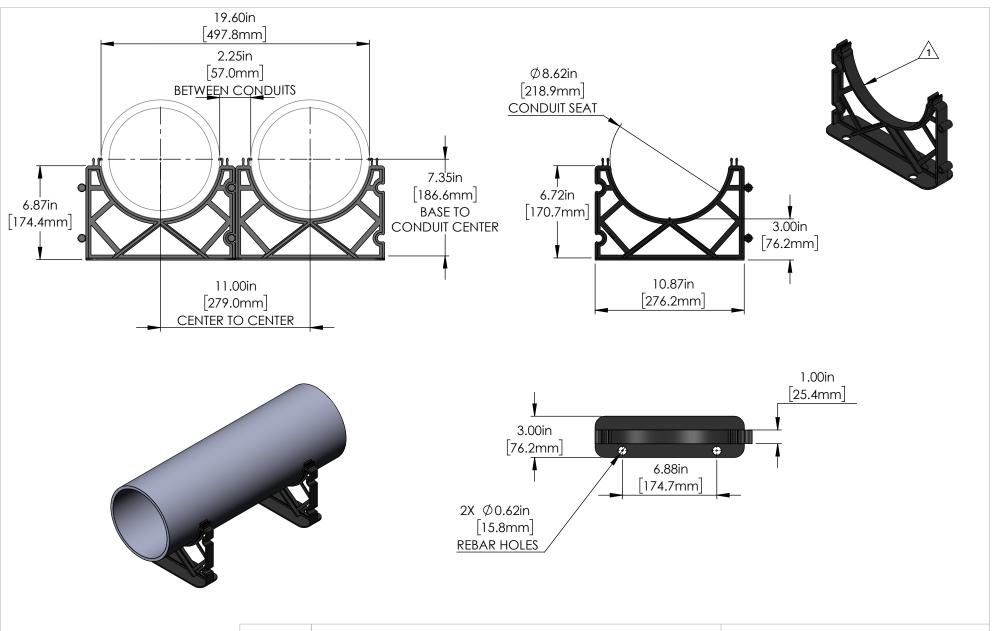

## TITLE DUCT SPACER BASE, 8" x 2" | 200mm x 50mm

|  | DRAWN       | JC. MORENO  | DATE 6-27-2023                                                                                        |
|--|-------------|-------------|-------------------------------------------------------------------------------------------------------|
|  | DRAWING NO. | 4080-20-MKT | UNLESS OTHERWISE SPECIFIED DIMENSIONS ARE IN INCHES TOLERANCES: X±0.1 X.X±0.05 X.XX±0.030 X.XXX±0.020 |
|  | REVISION    | В           |                                                                                                       |
|  | SCALE:      | 1:3         | PRODUCT 4080-20                                                                                       |