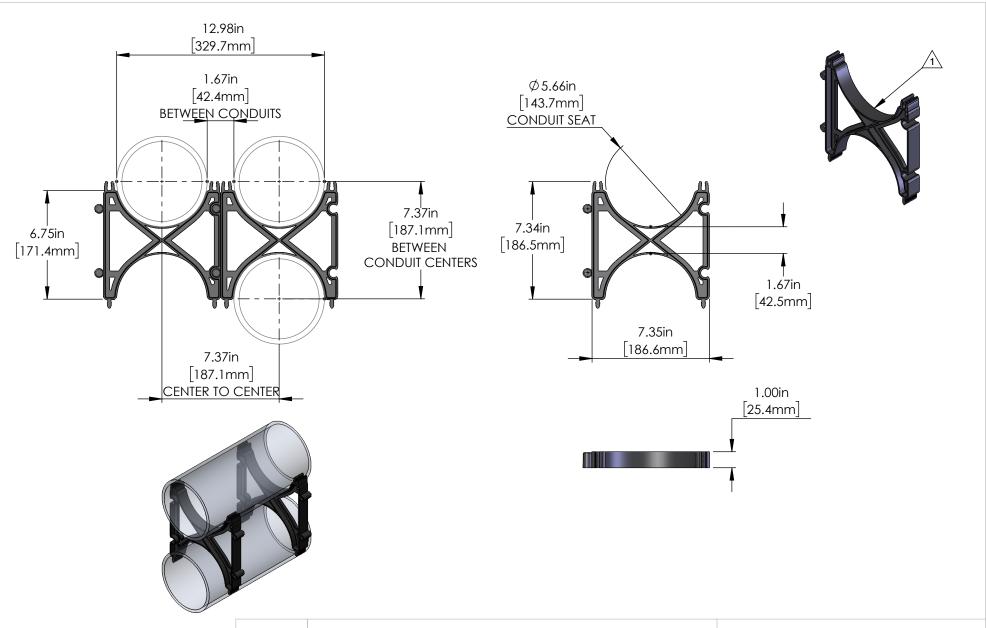

NOTES:

1 Material: HIPS (Black)

CAD files are available for all duct spacers. Please visit https://calam.net/cad-files/

## TITLE DUCT SPACER INTERMEDIATE, 5" x 1-1/2" | 125mm x 40mm

|  | SCALE:      | 1:3         | PRODUCT 4150-15                                                 |
|--|-------------|-------------|-----------------------------------------------------------------|
|  | REVISION    | В           | TOLERANCES:<br>X ± 0.1 X.X ± 0.05<br>X.XX ± 0.030 X.XXX ± 0.020 |
|  | DRAWING NO. | 4150-15-MKT | UNLESS OTHERWISE SPECIFIED DIMENSIONS ARE IN INCHES             |
|  | DRAWN       | M. STOMA    | DATE 6-29-2023                                                  |