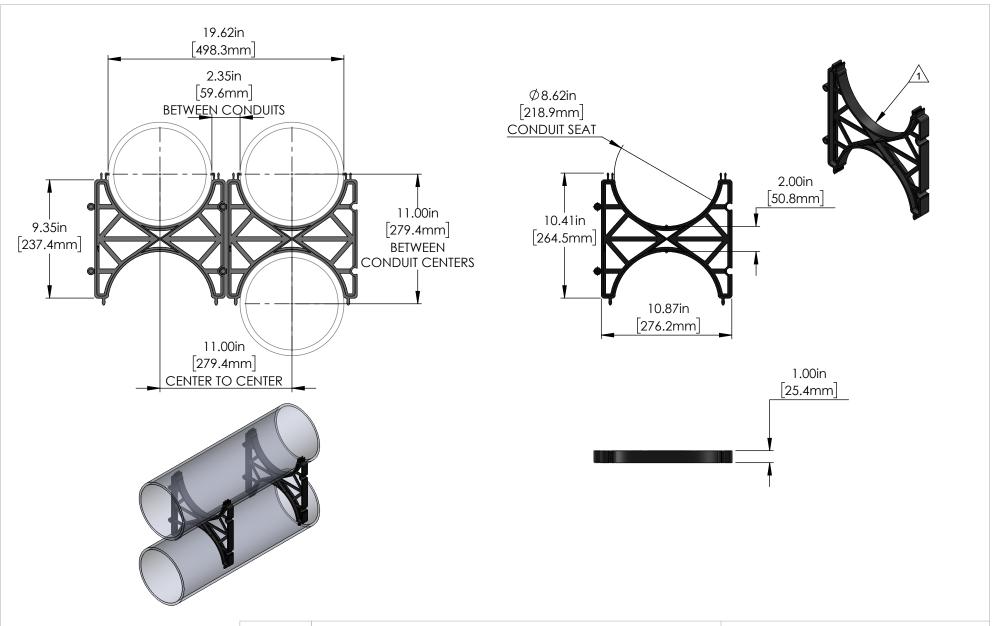

## TITLE DUCT SPACER INTERMEDIATE, 8" x 2" | 200mm x 50mm

|  | SCALE:      | 1:3         | PRODUCT<br>NUMBER:                                  | 4180-20                 |
|--|-------------|-------------|-----------------------------------------------------|-------------------------|
|  | REVISION    | В           | TOLERANCES:<br>X±0.1<br>X.XX±0.030                  | X.X±0.05<br>X.XXX±0.020 |
|  | DRAWING NO. | 4180-20-MKT | UNLESS OTHERWISE SPECIFIED DIMENSIONS ARE IN INCHES |                         |
|  | DRAWN       | JC. MORENO  | DATE                                                | 6-28-2023               |