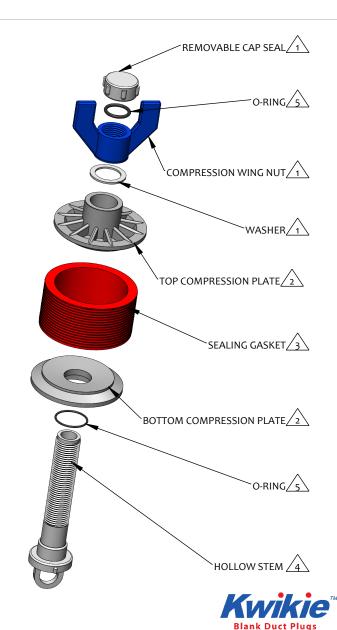

Applicable conduit types based on product's conduit ID range meeting or exceeding conduit ID dimensions specified in one or more of following standards: UL651, UL651A, ASTM F2160, NEMA TC 6 & 8

| NOTES:                              | TITLE                                                                                                                                                                                                                                                  | TITLE BLANK DUCT PLUG, WING NUT, INSIDE FIT 3.00"   80mm |             |              |                                                                                                                              |               |
|-------------------------------------|--------------------------------------------------------------------------------------------------------------------------------------------------------------------------------------------------------------------------------------------------------|----------------------------------------------------------|-------------|--------------|------------------------------------------------------------------------------------------------------------------------------|---------------|
| Material: PVC                       | PROPRIETARY AND CONFIDENTIAL<br>THE INFORMATION CONTAINED IN THIS<br>DRAWING IS THE SOLE PROPERTY OF<br>CAL AM MANUFACTURING. ANY<br>REPRODUCTION IN PART OR AS A WHOLE<br>WITHOUT THE WRITTEN PERMISSION OF<br>CAL AM MANUFACTURING IS<br>PROHIBITED. |                                                          | DRAWN       | JC. MORENO   | DATE: 06-26-2023                                                                                                             |               |
| Aterial: Polypropylene              |                                                                                                                                                                                                                                                        |                                                          | DRAWING NO. | KWI-5120-30P | UNLESS OTHERWISE SPECIFIED<br>DIMENSIONS ARE IN INCHES<br>TOLERANCES:<br>X±0.1 XX±0.05<br>XXX±0.030 XXXX±0.020<br>WWW.CalAm. |               |
| A Material: Thermoplastic Elastomer |                                                                                                                                                                                                                                                        |                                                          | DEL//CION   | 2            |                                                                                                                              |               |
| 4 Material: Nylon                   |                                                                                                                                                                                                                                                        |                                                          | REVISION    | В            |                                                                                                                              | www.CalAm.net |
| 5 Material: Rubber                  |                                                                                                                                                                                                                                                        |                                                          | SCALE:      | 1:2          | PRODUCT<br>NUMBER: 5120-30P                                                                                                  | SHEET 1 OF 1  |