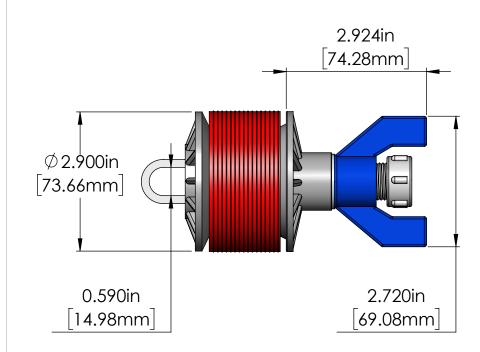

| CONDUIT ID RANGE                       | APPLICABLE 3" [80mm]<br>CONDUIT                                                                                      |  |  |
|----------------------------------------|----------------------------------------------------------------------------------------------------------------------|--|--|
| 2.920" - 3.450"<br>[74.17mm - 87.63mm] | PVC SCH 40<br>EMT<br>HDPE SCH 40<br>HDPE SDR 15.5<br>PVC DB 100<br>PVC DB 120<br>PVC DB 60<br>PVC EB 20<br>PVC EB 35 |  |  |

Applicable conduit types based on product's conduit ID range meeting or exceeding conduit ID dimensions specified in one or more of following standards: UL651, UL651A, ASTM F2160, NEMA TC 6 & 8

| NOTES:                              | TITLE                                                                                                                                                                                                                                                  | TITLE BLANK DUCT PLUG, WING NUT, INSIDE FIT 3.00"   80mm |             |              |                                                                                                                              |               |
|-------------------------------------|--------------------------------------------------------------------------------------------------------------------------------------------------------------------------------------------------------------------------------------------------------|----------------------------------------------------------|-------------|--------------|------------------------------------------------------------------------------------------------------------------------------|---------------|
| Material: PVC                       | PROPRIETARY AND CONFIDENTIAL<br>THE INFORMATION CONTAINED IN THIS<br>DRAWING IS THE SOLE PROPERTY OF<br>CAL AM MANUFACTURING. ANY<br>REPRODUCTION IN PART OR AS A WHOLE<br>WITHOUT THE WRITTEN PERMISSION OF<br>CAL AM MANUFACTURING IS<br>PROHIBITED. |                                                          | DRAWN       | JC. MORENO   | DATE: 06-26-2023                                                                                                             |               |
| Aterial: Polypropylene              |                                                                                                                                                                                                                                                        |                                                          | DRAWING NO. | KWI-5120-30P | UNLESS OTHERWISE SPECIFIED<br>DIMENSIONS ARE IN INCHES<br>TOLERANCES:<br>X±0.1 XX±0.05<br>XXX±0.030 XXXX±0.020<br>WWW.CalAm. |               |
| A Material: Thermoplastic Elastomer |                                                                                                                                                                                                                                                        |                                                          | DEL//CION   | 2            |                                                                                                                              |               |
| 4 Material: Nylon                   |                                                                                                                                                                                                                                                        |                                                          | REVISION    | В            |                                                                                                                              | www.CalAm.net |
| 5 Material: Rubber                  |                                                                                                                                                                                                                                                        |                                                          | SCALE:      | 1:2          | PRODUCT<br>NUMBER: 5120-30P                                                                                                  | SHEET 1 OF 1  |