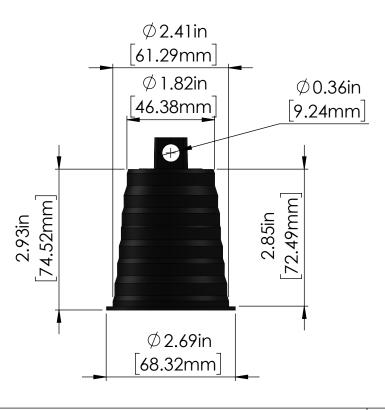

| CONDUIT ID RANGE                     | APPLICABLE 2" [50mm]<br>CONDUIT                                                                                                                                                                                                |  |
|--------------------------------------|--------------------------------------------------------------------------------------------------------------------------------------------------------------------------------------------------------------------------------|--|
| 1.87" - 2.41"<br>[47.49mm - 61.29mm] | PVC SCH 40<br>PVC SCH 80<br>PVC DB 120<br>PVC DB 60<br>PVC EB 20 UL<br>PVC EB 35<br>EMT<br>HDPE SCH 40 F2160<br>HDPE SCH 40 UL651A<br>HDPE SCH 80 F2160<br>HDPE SCH 80 UL651A<br>HDPE SDR 11<br>HDPE SDR 13.5<br>HDPE SDR 15.5 |  |

Applicable conduit types based on product's conduit ID range meeting or exceeding conduit ID dimensions specified in one or more of following standards: UL651, UL651A, ASTM F2160, NEMA TC 6 & 8

## **NOTES:**

1 Material: LDPE, Black

TITLE POLY PLUG 2" | 50mm