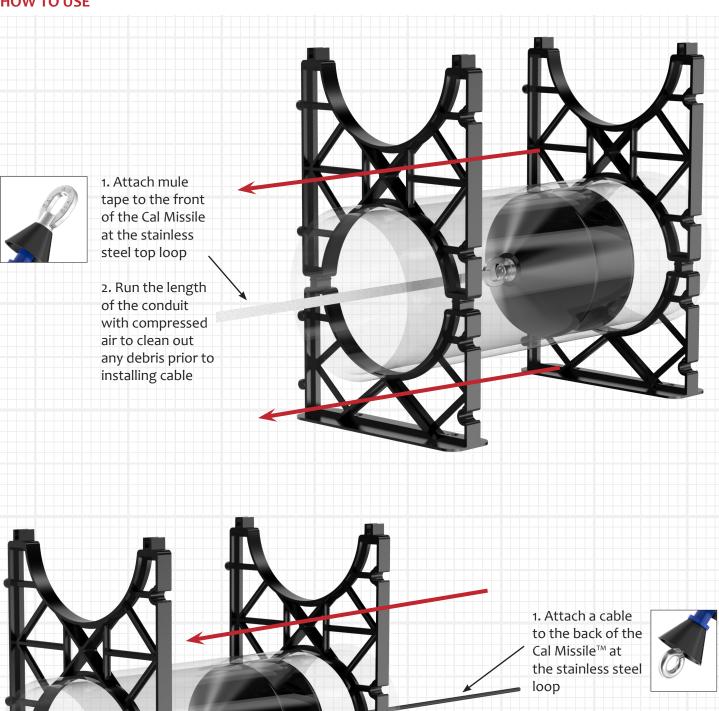

## **HOW TO USE**

Visit CalAm.net https://calam.net/electrical-broadband/duct-projectiles/

2. Run the length of the conduit with compressed air for fast installation