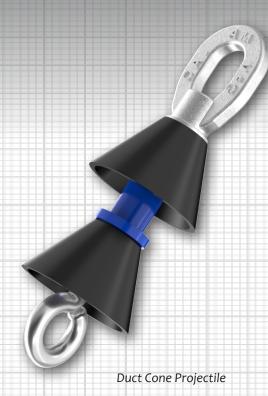

## Cal Missile duct projectiles are fast and efficient to run pull-lines

Used to pneumatically run pull lines through raceways, the Cal Missile<sup>™</sup> duct projectiles are fast and efficient and are easily blown through out-of-round ducts. The Cal Missile features dual fastening rings, one on each end of the projectile, creating versatile mule-tape tie-points.

Cal Am's highly engineered polymer offers elasticity, toughness, and durability. Available with either two or three polyurethane cups, these cups are resistant to solvents, oxygen, ozone, and sunlight and have an outstanding flex-life guaranteed to outlast other line-carriers of their type on the market today.

#### **SPECIFICATIONS**

| PRODUCT NUMBER           | EACH SIZE (IN) | EACH SIZE (mm) | UNIT OF MEASURE |
|--------------------------|----------------|----------------|-----------------|
| DUCT CONE PROJECTILE     |                |                |                 |
| 2110-010                 | 1.00           | 25             | Each            |
| 2110-011*                | 1.25           | 32             | Each            |
| 2110-012                 | 1.25           | 32             | Each            |
| 2110-013                 | 1.375          | 35             | Each            |
| 2110-014*                | 1.50           | 40             | Each            |
| 2110-015                 | 1.50           | 40             | Each            |
| 2110-017                 | 1.875          | 48             | Each            |
| 2110-019*                | 2.00           | 50             | Each            |
| 2110-020                 | 2.00           | 50             | Each            |
| 2110-025                 | 2.50           | 65             | Each            |
| 2110-030                 | 3.00           | 80             | Each            |
| 2110-040                 | 4.00           | 100            | Each            |
| 2110-050                 | 5.00           | 125            | Each            |
| 2110-060                 | 6.00           | 150            | Each            |
| 2110-080                 | 8.00           | 200            | Each            |
| INNERDUCT CUP PROJECTILE |                |                |                 |
| 2120-007                 | 0.75           | 20             | Each            |
| 2120-010                 | 1.00           | 25             | Each            |
| 2120-011                 | 1.125          | 29             | Each            |
| 2120-012                 | 1.25           | 32             | Each            |
| 2120-013                 | 1.375          | 35             | Each            |
| 2120-015                 | 1.50           | 40             | Each            |
| 2120-020                 | 2.00           | 50             | Each            |