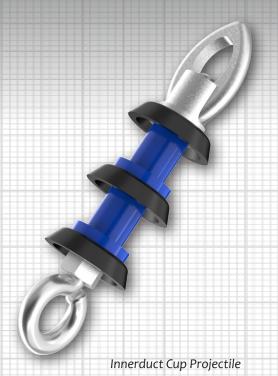

## Cal Missile duct projectiles are fast and efficient to run pull-lines

Used to pneumatically run pull lines through raceways, the Cal Missile<sup>™</sup> duct projectiles are fast and efficient and are easily blown through out-of-round ducts. The Cal Missile features dual fastening rings, one on each end of the projectile, creating versatile mule-tape tie-points.

Cal Am's highly engineered polymer offers elasticity, toughness, and durability. Available with either two or three polyurethane cups, these cups are resistant to solvents, oxygen, ozone, and sunlight and have an outstanding flex-life guaranteed to outlast other line-carriers of their type on the market today.

#### **SPECIFICATIONS**

| PRODUCT NUMBER           | EACH SIZE (IN) | EACH SIZE (mm) | UNIT OF MEASURE |
|--------------------------|----------------|----------------|-----------------|
| DUCT CONE PROJECTILE     |                |                |                 |
| 2110-010                 | 1.00           | 25             | Each            |
| 2110-011*                | 1.25           | 32             | Each            |
| 2110-012                 | 1.25           | 32             | Each            |
| 2110-013                 | 1.375          | 35             | Each            |
| 2110-014*                | 1.50           | 40             | Each            |
| 2110-015                 | 1.50           | 40             | Each            |
| 2110-017                 | 1.875          | 48             | Each            |
| 2110-019*                | 2.00           | 50             | Each            |
| 2110-020                 | 2.00           | 50             | Each            |
| 2110-025                 | 2.50           | 65             | Each            |
| 2110-030                 | 3.00           | 80             | Each            |
| 2110-040                 | 4.00           | 100            | Each            |
| 2110-050                 | 5.00           | 125            | Each            |
| 2110-060                 | 6.00           | 150            | Each            |
| 2110-080                 | 8.00           | 200            | Each            |
| INNERDUCT CUP PROJECTILE |                |                |                 |
| 2120-007                 | 0.75           | 20             | Each            |
| 2120-010                 | 1.00           | 25             | Each            |
| 2120-011                 | 1.125          | 29             | Each            |
| 2120-012                 | 1.25           | 32             | Each            |
| 2120-013                 | 1.375          | 35             | Each            |
| 2120-015                 | 1.50           | 40             | Each            |
| 2120-020                 | 2.00           | 50             | Each            |