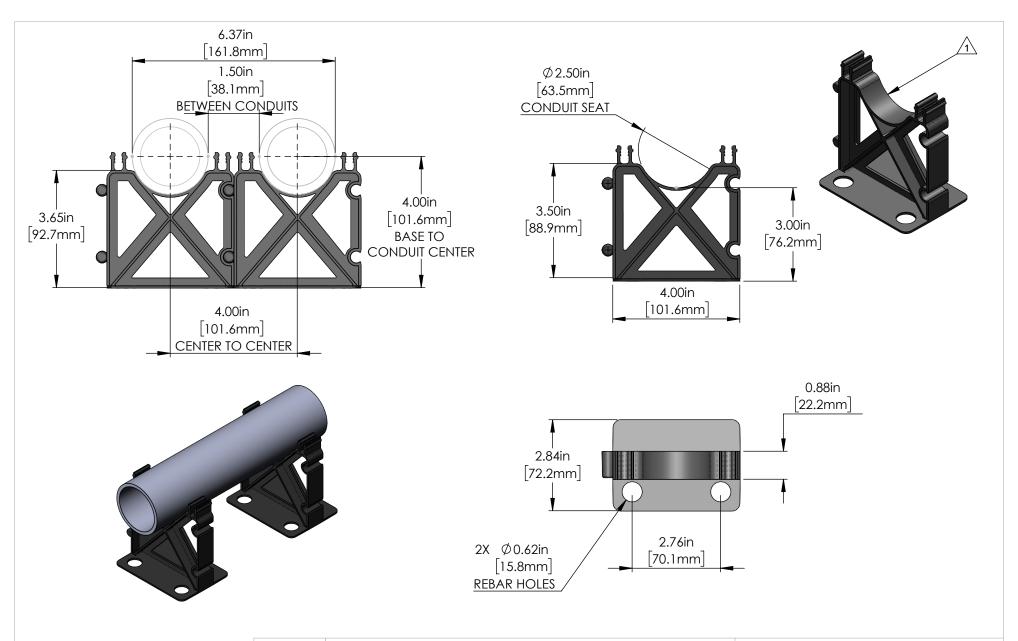

## TITLE DUCT SPACER BASE, 2" x 1-1/2" | 50mm x 40mm

CAD files are available for all duct spacers. Please visit https://calam.net/cad-files/