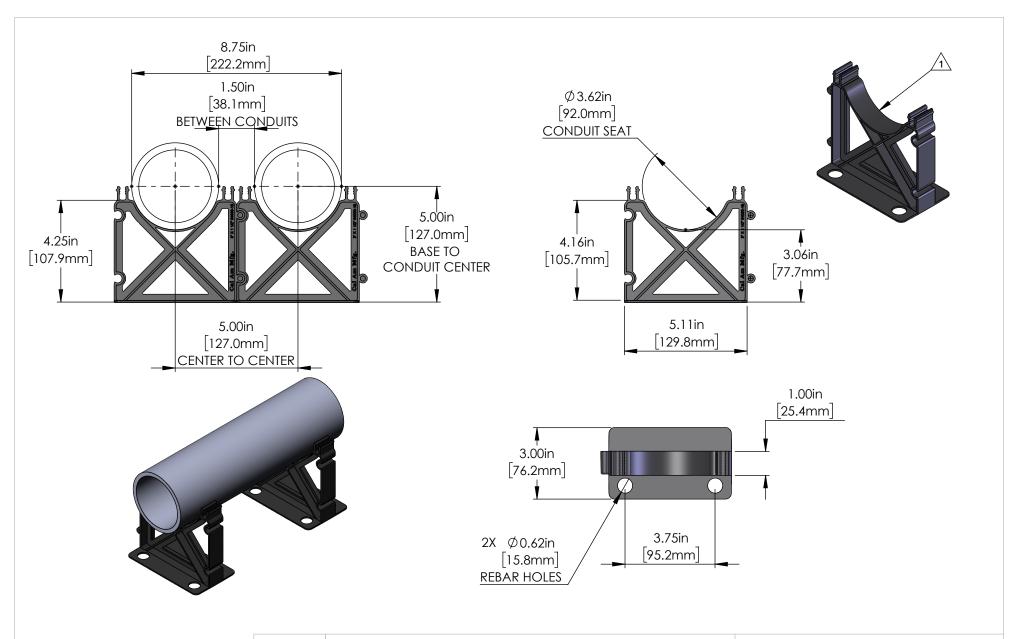

CAD files are available for all duct spacers. Please visit https://calam.net/cad-files/

## TITLE DUCT SPACER BASE, 3" x 1-1/2" | 80mm x 40mm

## PROPRIETARY AND CONFIDENTIAL

THE INFORMATION CONTAINED IN THIS DRAWING IS THE SOLE PROPERTY OF CAL AM MANUFACTURING. ANY REPRODUCTION IN PART OR AS A WHOLE WITHOUT THE WRITTEN PERMISSION OF CAL AM MANUFACTURING IS PROHIBITED.

|  | DRAWN       | M. STOMA    | DATE 6-27-2023                                                                                        |
|--|-------------|-------------|-------------------------------------------------------------------------------------------------------|
|  | DRAWING NO. | 4030-15-MKT | UNLESS OTHERWISE SPECIFIED DIMENSIONS ARE IN INCHES TOLERANCES: X±0.1 X.X±0.05 X.XX±0.030 X.XXX±0.020 |
|  | REVISI