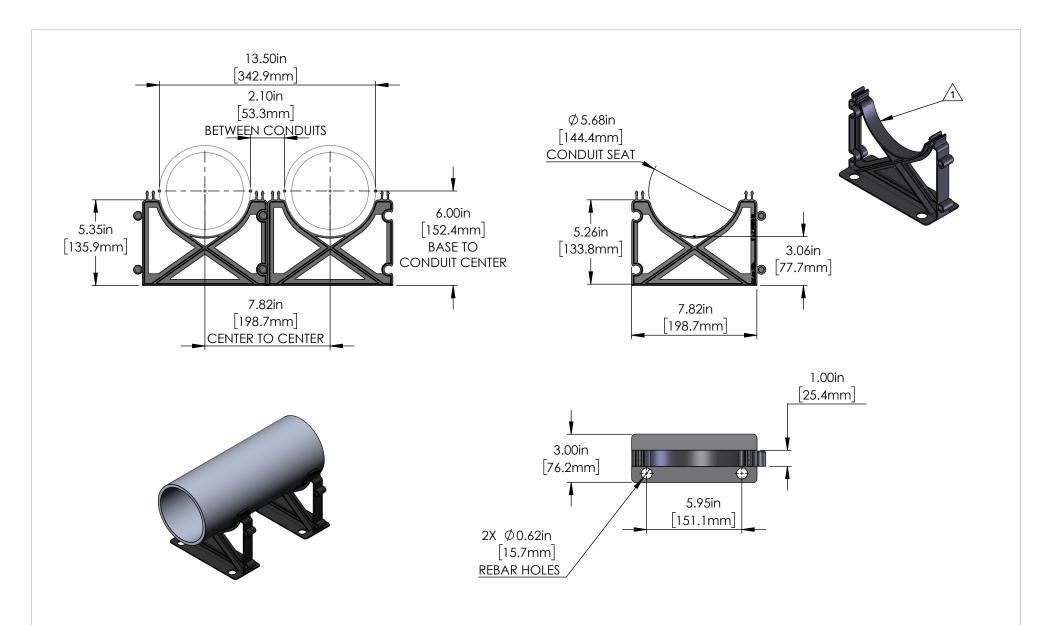

NOTES:

\_\_\_\_\_\_\_\_ Material: HIPS (Black)

CAD files are available for all duct spacers. Please visit https://calam.net/cad-files/