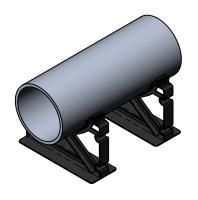

NOTES:

1 Material: HIPS (Black)

CAD files are available for all duct spacers. Please visit https://calam.net/cad-files/

| TITLE | DUCT SPACER BASE, 5" x 3"   125mm x 80mm |
|-------|------------------------------------------|