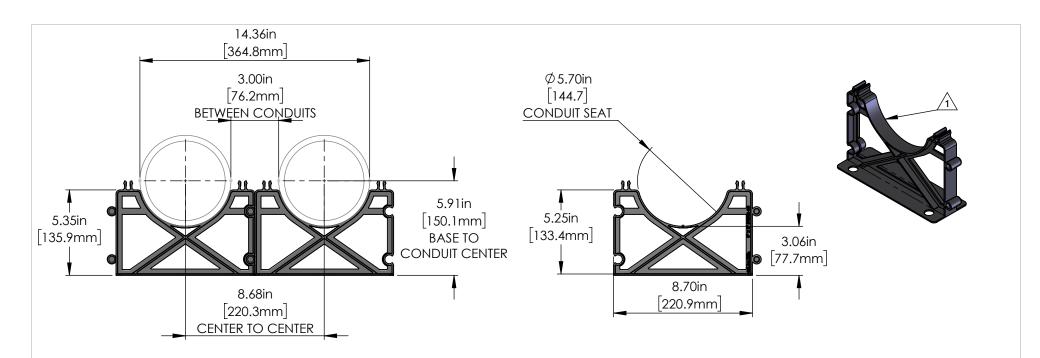

NOTES:

1 Material: HIPS (Black)

CAD files are available for all duct spacers. Please visit https://calam.net/cad-files/

| TITLE | DUCT SPACER BASE, 5" x 3"   125mm x 80mm |
|-------|------------------------------------------|