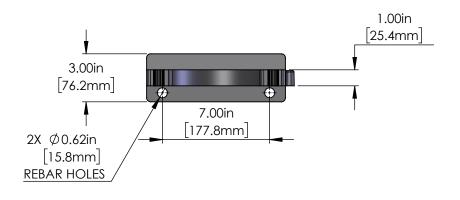

NOTES:

1 Material: HIPS (Black)

CAD files are available for all duct spacers. Please visit https://calam.net/cad-files/

| TITLE | DUCT SPACER BASE, 5" x 3"   125mm x 80mm |
|-------|------------------------------------------|