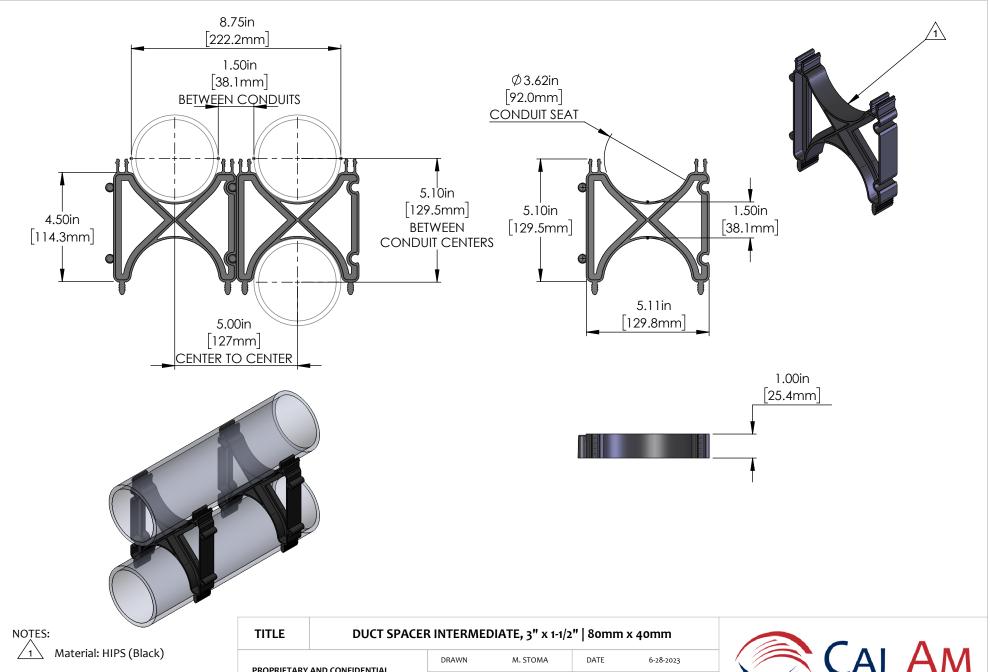

CAD files are available for all duct spacers. Please visit https://calam.net/cad-files/

| DRAWN       | M. STOMA    | DATE 6-28-2023                                                                                        |
|-------------|-------------|-------------------------------------------------------------------------------------------------------|
| DRAWING NO. | 4130-15-MKT | UNLESS OTHERWISE SPECIFIED DIMENSIONS ARE IN INCHES TOLERANCES: X±0.1 X.X±0.05 X.XX±0.030 X.XXX±0.020 |
| REVISION    | В           |                                                                                                       |
| SCALE:      | 1:3         | PRODUCT 4130-15                                                                                       |