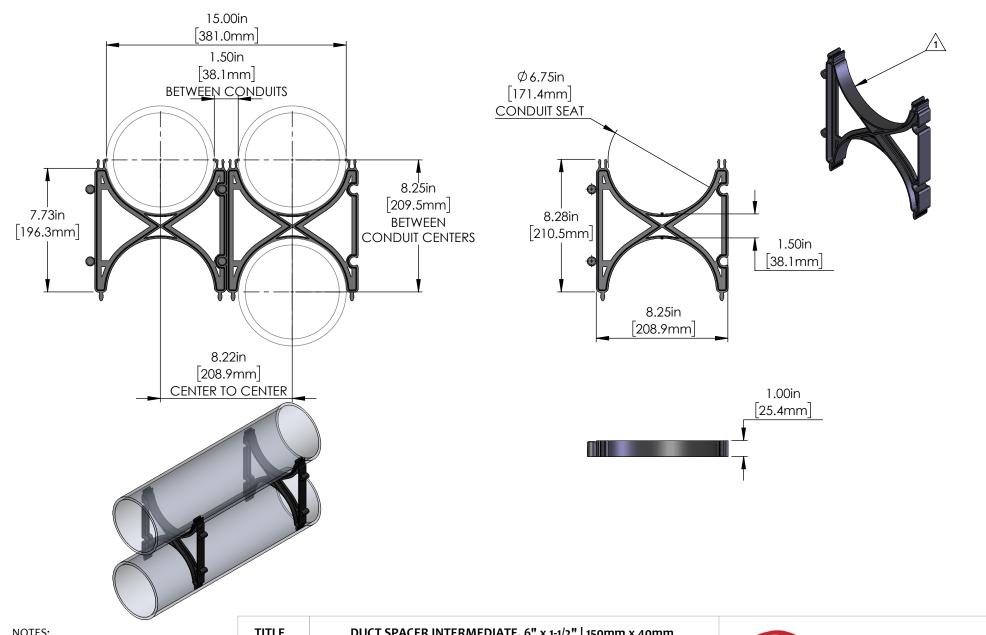

NOTES: Material: HIPS (Black)

CAD files are available for all duct spacers. Please visit https://calam.net/cad-files/

## DUCT SPACER INTERMEDIATE, 6" x 1-1/2" | 150mm x 40mm TITLE