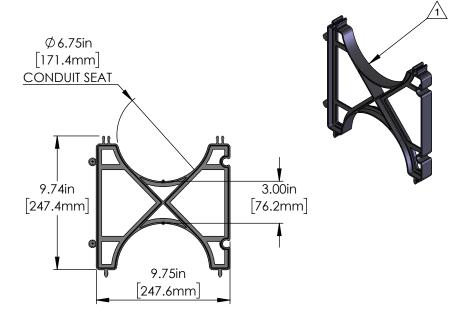

CAD files are available for all duct spacers. Please visit https://calam.net/cad-files/

## TITLE DUCT SPACER INTERMEDIATE, 6" x 3" | 150mm x 80mm

## PROPRIETARY AND CONFIDENTIAL

THE INFORMATION CONTAINED IN THIS DRAWING IS THE SOLE PROPERTY OF CAL AM MANUFACTURING. ANY REPRODUCTION IN PART OR AS A WHOLE WITHOUT THE WRITTEN PERMISSION OF CAL AM MANUFACTURING IS PROHIBITED.

|  | DRAWN       | JC. MORENO  | DATE 6-28-2023                                                        |
|--|-------------|-------------|-----------------------------------------------------------------------|
|  | DRAWING NO. | 4160-30-MKT | UNLESS OTHERWISE SPECIFIED DIMENSIONS ARE IN INCHES TOLERANCES: X±0.1 |
|  | REVISION    | В           |