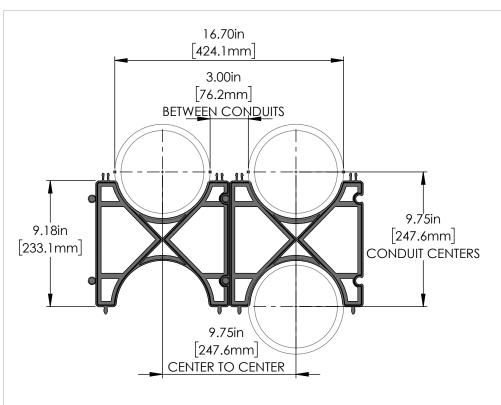

CAD files are available for all duct spacers. Please visit https://calam.net/cad-files/

## TITLE DUCT SPACER INTERMEDIATE, 6" x 3" | 150mm x 80mm

## PROPRIETARY AND CONFIDENTIAL

THE INFORMATION CONTAINED IN THIS DRAWING IS THE SOLE PROPERTY OF CAL AM MANUFACTURING. ANY REPRODUCTION IN PART OR AS A WHOLE WITHOUT THE WRITTEN PERMISSION OF CAL AM MANUFACTURING IS PROHIBITED.

|  | DRAWN       | JC. MORENO  | DATE 6-28-2023                                                        |
|--|-------------|-------------|-----------------------------------------------------------------------|
|  | DRAWING NO. | 4160-30-MKT | UNLESS OTHERWISE SPECIFIED DIMENSIONS ARE IN INCHES TOLERANCES: X±0.1 |
|  | REVISION    | В           |