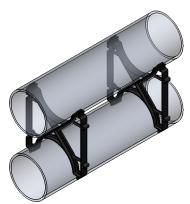

CAD files are available for all duct spacers. Please visit https://calam.net/cad-files/

## TITLE DUCT SPACER INTERMEDIATE, 6" x 3" | 150mm x 80mm

## PROPRIETARY AND CONFIDENTIAL

THE INFORMATION CONTAINED IN THIS DRAWING IS THE SOLE PROPERTY OF CAL AM MANUFACTURING. ANY REPRODUCTION IN PART OR AS A WHOLE WITHOUT THE WRITTEN PERMISSION OF CAL AM MANUFACTURING IS PROHIBITED.

|  | DRAWN       | JC. MORENO  | DATE 6-28-2023                                                        |
|--|-------------|-------------|-----------------------------------------------------------------------|
|  | DRAWING NO. | 4160-30-MKT | UNLESS OTHERWISE SPECIFIED DIMENSIONS ARE IN INCHES TOLERANCES: X±0.1 |
|  | REVISION    | В           |