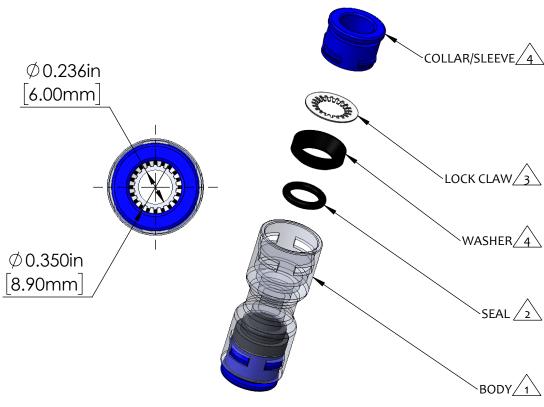

## NOTES:

1 Mate

Material: Polycarbonate

Material: Nytrile

Material: Stainless Steel

Material: Acetal