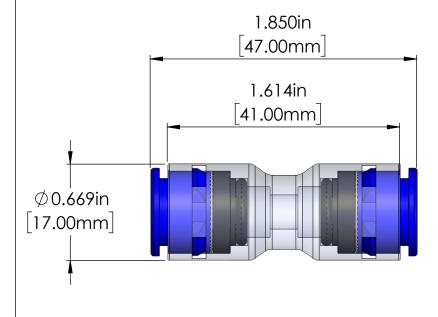

## TITLE MICRODUCT STRAIGHT COUPLER, 8.5/6mm, BLUE

| PRODUCT NUMBER | COUPLER SIZE     | COLOR |
|----------------|------------------|-------|
| 3150-080       | 3150-080 8.5/6mm |       |