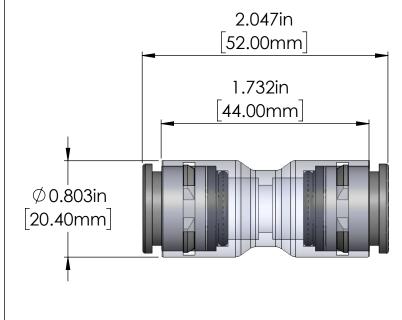

| PRODUCT NUMBER | COUPLER SIZE | COLOR |
|----------------|--------------|-------|
| 3150-122       | 12.7/10mm    | GREY  |

## NOTES:

1 N

Material: Polycarbonate

Material: Nytrile

Material: Stainless Steel

Material: Acetal

| MICRODUCT STRAIGHT COUPLER, 12.7/10mm, GREY |
|---------------------------------------------|
|                                             |