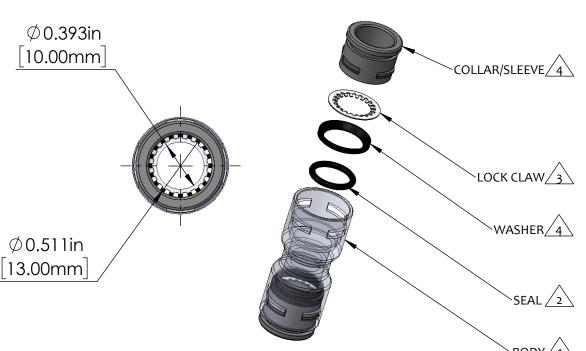

## NOTES:

1 N

Material: Polycarbonate

Material: Nytrile

Material: Stainless Steel

Material: Acetal

| MICRODUCT STRAIGHT COUPLER, 12.7/10mm, GREY |
|---------------------------------------------|
|                                             |