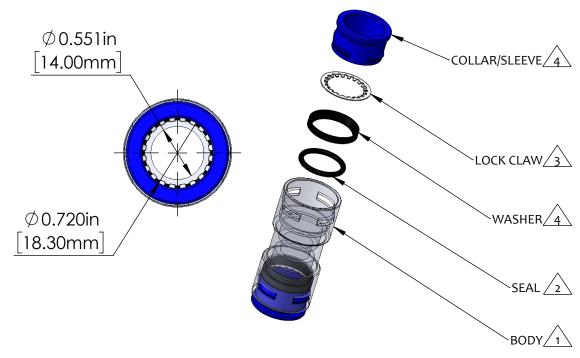

## NOTES:

1 M

Material: Polycarbonate

Material: Nytrile

Material: Stainless Steel

Material: Acetal

## TITLE MICRODUCT STRAIGHT COUPLER, 18/14mm, BLUE