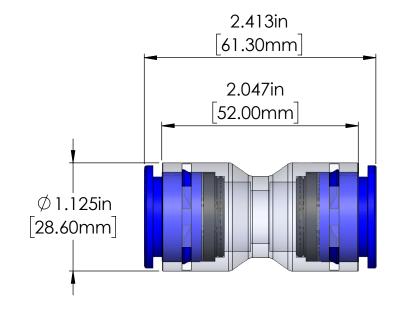

## TITLE MICRODUCT STRAIGHT COUPLER, 18/14mm, BLUE

| PRODUCT NUMBER | COUPLER SIZE | COLOR |
|----------------|--------------|-------|
| 3150-180       | 18/14mm      | BLUE  |