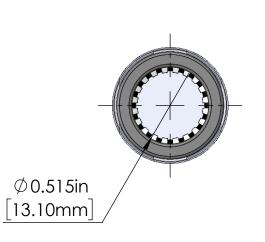

| PRODUCT NUMBER | CAP SIZE  | COLOR |
|----------------|-----------|-------|
| 3151-122       | 12.7/10mm | GREY  |

## TITLE MICRODUCT CAP, 12.7/10mm, GREY