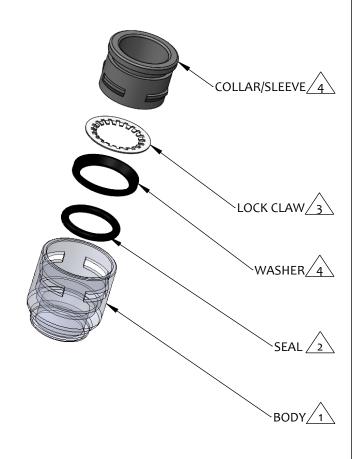

## NOTES:

1 Material: Polycarbonate
2 Material: Nytrile

Material: Stainless Steel

Material: Acetal

## TITLE MICRODUCT CAP, 12.7/10mm, GREY