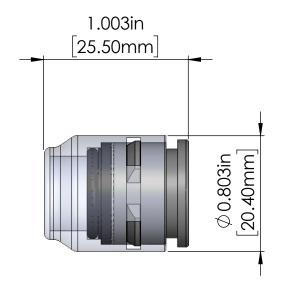

## TITLE MICRODUCT CAP, 12.7/10mm, GREY

| DRAWN       | M. STOMA     | DATE: 11-30-2023                                        |  |
|-------------|--------------|---------------------------------------------------------|--|
| DRAWING NO. | 3151-122 MKT | DIMENSIONS ARE IN INCHES                                |  |
| REVISION    | Α            | TOLERANCES:<br>X±0.1 X.X±0.05<br>X.XX±0.030 X.XXX±0.020 |  |
| SCALE:      | 3:2          | PRODUCT<br>NUMBER: 3151-122                             |  |