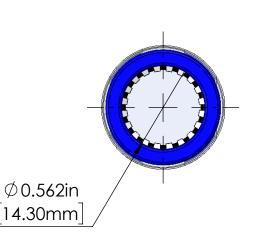

## NOTES:

1

Material: Polycarbonate

Material: Nytrile

Material: Stainless Steel

Material: Acetal

| TITLE | MICRODUCT CAP, 14/10mm, BLUE |
|-------|------------------------------|

| DRAWN       | M. STOMA     | DATE: 11-30-2023                                        |  |
|-------------|--------------|---------------------------------------------------------|--|
| DRAWING NO. | 3151-140 MKT | UNLESS OTHERWISE SPECIFIED<br>DIMENSIONS ARE IN INCHES  |  |
| REVISION    | А            | TOLERANCES:<br>X±0.1 X.X±0.05<br>X.XX±0.030 X.XXX±0.020 |  |
| SCALE:      | 3:2          | PRODUCT<br>NUMBER: 3151-140                             |  |