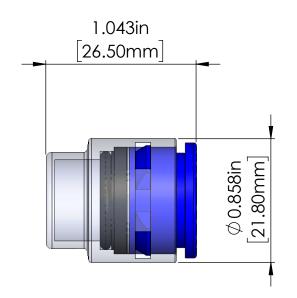

## NOTES:

1

Material: Polycarbonate

Material: Nytrile

Material: Stainless Steel

Material: Acetal

| TITLE | MICRODUCT CAP, 14/10mm, BLUE |
|-------|------------------------------|

| DRAWN       | M. STOMA     | DATE: 11-30-2023                                        |  |
|-------------|--------------|---------------------------------------------------------|--|
| DRAWING NO. | 3151-140 MKT | UNLESS OTHERWISE SPECIFIED<br>DIMENSIONS ARE IN INCHES  |  |
| REVISION    | А            | TOLERANCES:<br>X±0.1 X.X±0.05<br>X.XX±0.030 X.XXX±0.020 |  |
| SCALE:      | 3:2          | PRODUCT<br>NUMBER: 3151-140                             |  |