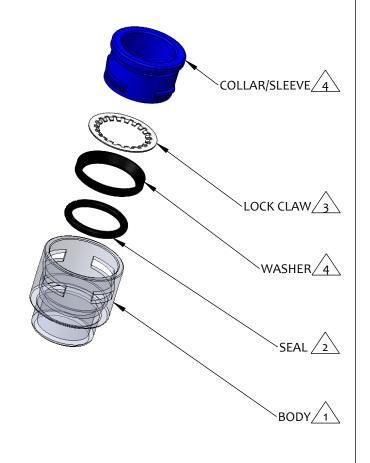

## NOTES:

1

Material: Polycarbonate

Material: Nytrile

Material: Stainless Steel

Material: Acetal

| TITLE | MICRODUCT CAP, 14/10mm, BLUE |
|-------|------------------------------|