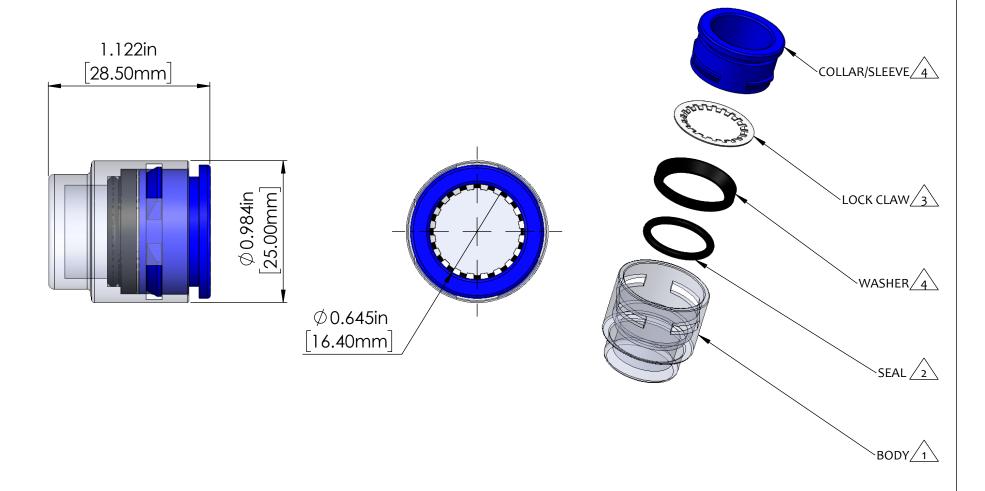

| PRODUCT NUMBER | CAP SIZE | COLOR |
|----------------|----------|-------|
| 3151-160       | 16mm     | BLUE  |

1 1

Material: Polycarbonate

Material: Nytrile

Material: Stainless Steel

Material: Acetal

| DRAWN       | M. STOMA     | DATE: 11-30-2023                                        |  |
|-------------|--------------|---------------------------------------------------------|--|
| DRAWING NO. | 3151-160 MKT | UNLESS OTHERWISE SPECIFIED DIMENSIONS ARE IN INCHES     |  |
| REVISION    | Α            | TOLERANCES:<br>X±0.1 X.X±0.05<br>X.XX±0.030 X.XXX±0.020 |  |
| SCALE:      | 3:2          | PRODUCT<br>NUMBER: 3151-160                             |  |