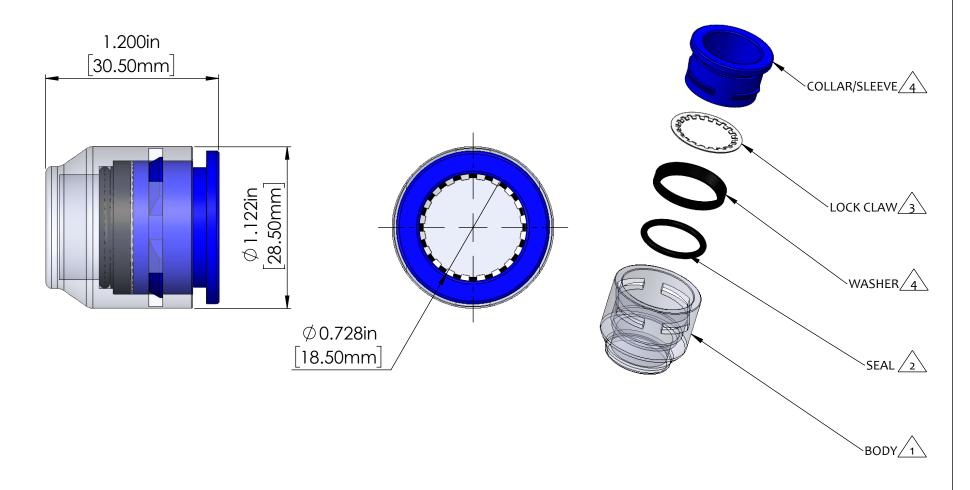

| PRODUCT NUMBER | CAP SIZE | COLOR |  |
|----------------|----------|-------|--|
| 3151-180       | 18/14mm  | BLUE  |  |

Material: Polycarbonate

Material: Nytrile

Material: Stainless Steel

Material: Acetal

| TITLE                                                                                                                                                                                          | MICRODUCT CAP, 18/14mm, BLUE |              |                                                                                                       |  |
|------------------------------------------------------------------------------------------------------------------------------------------------------------------------------------------------|------------------------------|--------------|-------------------------------------------------------------------------------------------------------|--|
| PROPRIETARY AND CONFIDENTIAL  THE INFORMATION CONTAINED IN THIS DRAWING IS THE SOLE PROPERTY OF CAL AM MANUFACTURING. ANY REPRODUCTION IN PART OR AS A WHOLE WITHOUT THE WRITTEN PERMISSION OF | DRAWN                        | M. STOMA     | DATE: 11-30-2023                                                                                      |  |
|                                                                                                                                                                                                | DRAWING NO.                  | 3151-180 MKT | UNLESS OTHERWISE SPECIFIED DIMENSIONS ARE IN INCHES TOLERANCES: X±0.1 X.X±0.05 X.XX±0.030 X.XXX±0.020 |  |
|                                                                                                                                                                                                | REVISION                     | A            |                                                                                                       |  |

TOLERANCES: X±0.1 X.X±0.05 X.XX±0.030 X.XXX±0.020 REVISION Α PRODUCT NUMBER: 3151-180 SCALE: 3:2